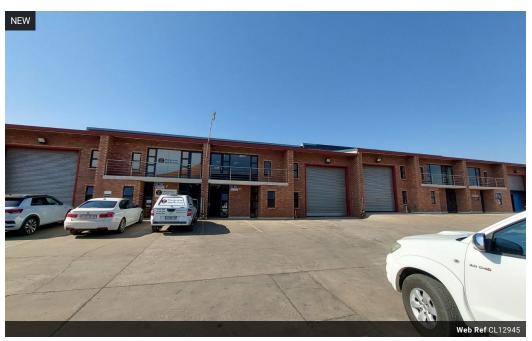

#### Modern 327m<sup>2</sup> Warehouse with Office Space – Smart, Secure & Efficient

Unlock the ideal blend of form and function with this sleek 327m<sup>2</sup> warehouse, perfectly suited for storage, distribution, or light industrial use. The space includes a contemporary office component, creating a streamlined base for operations and administration. Designed for businesses that value efficiency, the layout supports smooth workflows in a professional setting.

The warehouse features a dependable 60-amp power supply and large roller shutter doors for easy access and loading. A spacious yard enhances truck maneuverability, while 10 dedicated parking bays add everyday convenience. Whether you're scaling

#### Zoning Industrial

Interior

Floor Loading Cap. Air Conditioning Power 3 Phase Power Amps 1 Tn/m<sup>2</sup>

Yes

Yes

60

**Exterior** Security Open Parking Bays **Sizes** Floor Size Land Size

327m² 8,000m²