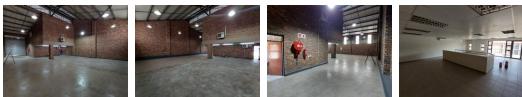

#### Modern 327m<sup>2</sup> Warehouse with Office Space – Smart, Secure & Efficient

Unlock the ideal blend of form and function with this sleek 327m<sup>2</sup> warehouse, perfectly suited for storage, distribution, or light industrial use. The space includes a contemporary office component, creating a streamlined base for operations and administration. Designed for businesses that value efficiency, the layout supports smooth workflows in a professional setting.

The warehouse features a dependable 60-amp power supply and large roller shutter doors for easy access and loading. A spacious yard enhances truck maneuverability, while 10 dedicated parking bays add everyday convenience. Whether you're scaling

#### Zoning Industrial

Interior

Floor Loading Cap. Air Conditioning Power 3 Phase Power Amps 1 Tn/m<sup>2</sup>

Yes

Yes

60

**Exterior** Security Open Parking Bays **Sizes** Floor Size Land Size

327m² 8,000m²