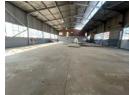

## Versatile 840m<sup>2</sup> Warehouse with Private Yard & Office Space in Prime Location

This 840m² warehouse offers an open-plan layout with excellent natural lighting and a functional flow, ideal for a range of industrial or warehousing operations. A 5-meter roller door ensures easy access for goods movement, while 3-phase power supports various operational requirements. Staff bathrooms are conveniently located on-site, and the private yard with controlled access provides extra space for storage or workflow needs, boosting both security and flexibility.

Complementing the warehouse is a generous office area that can double as a reception or open-plan workspace, complete with a secure safe and additional bathroom facilities. Upstairs, private offices create a focused environment for admin or managerial