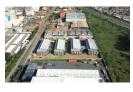

## Versatile 840m<sup>2</sup> Warehouse with Private Yard & Office Space in Prime Location

This 840m² warehouse offers an open-plan layout with excellent natural lighting and a functional flow, ideal for a range of industrial or warehousing operations. A 5-meter roller door ensures easy access for goods movement, while 3-phase power supports various operational requirements. Staff bathrooms are conveniently located on-site, and the private yard with controlled access provides extra space for storage or workflow needs, boosting both security and flexibility.

## **Features**

Zoning Industrial

Floor Loading Cap. Power 3 Phase Power Amps

1 Tn/m² Yes 150 **Exterior** Security Open Parking Bays

Yes

 Sizes

 Floor Size
 840m²

 Land Size
 8,000m²