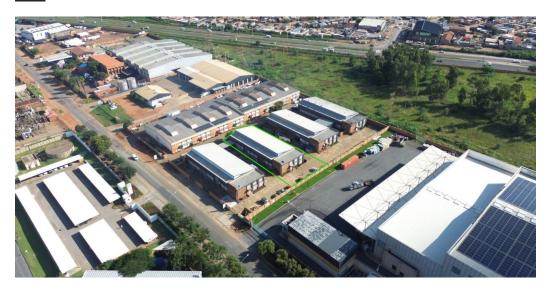

## Versatile 840m<sup>2</sup> Warehouse with Private Yard & Office Space in Prime Location

This 840m² warehouse offers an open-plan layout with excellent natural lighting and a functional flow, ideal for a range of industrial or warehousing operations. A 5-meter roller door ensures easy access for goods movement, while 3-phase power supports various operational requirements. Staff bathrooms are conveniently located on-site, and the private yard with controlled access provides extra space for storage or workflow needs, boosting both security and flexibility.

## **Features**

Zoning Industrial

Floor Loading Cap. Power 3 Phase Power Amps

1 Tn/m² Yes 150 **Exterior** Security Open Parking Bays

Yes

 Sizes

 Floor Size
 840m²

 Land Size
 8,000m²