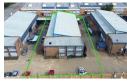

## Versatile 840m<sup>2</sup> Warehouse with Private Yard & Office Space in Prime Location

This 840m² warehouse offers an open-plan layout with excellent natural lighting and a functional flow, ideal for a range of industrial or warehousing operations. A 5-meter roller door ensures easy access for goods movement, while 3-phase power supports various operational requirements. Staff bathrooms are conveniently located on-site, and the private yard with controlled access provides extra space for storage or workflow needs, boosting both security and flexibility.

Complementing the warehouse is a generous office area that can double as a reception or open-plan workspace, complete with a secure safe and additional bathroom facilities. Upstairs, private offices create a focused environment for admin or managerial