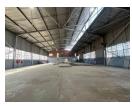

## Versatile 840m<sup>2</sup> Warehouse with Private Yard & Office Space in Prime Location

This 840m² warehouse offers an open-plan layout with excellent natural lighting and a functional flow, ideal for a range of industrial or warehousing operations. A 5-meter roller door ensures easy access for goods movement, while 3-phase power supports various operational requirements. Staff bathrooms are conveniently located on-site, and the private yard with controlled access provides extra space for storage or workflow needs, boosting both security and flexibility.