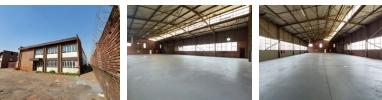

### Modern 940m<sup>2</sup> Industrial Warehouse – Functional, Flexible, and Ready for Business

Unlock the potential of this 940m<sup>2</sup> warehouse, purpose-built for efficient industrial operations. The open-plan layout is flooded with natural light and powered by a reliable three-phase supply—ideal for manufacturing, storage, or distribution. A 5-meter roller door provides smooth access for loading and unloading, while convenient staff bathrooms enhance daily functionality.

The contemporary office component offers a balance of practicality and professionalism. The ground floor features a reception or open-plan workspace, a secure safe room, and extra bathrooms, while upstairs, offices ensure privacy for your admin and management teams. Well-located and smartly designed, this versatile facility is ready to elevate your business. Contact us today to