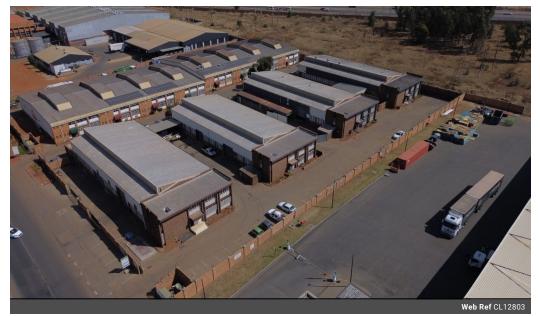

### Modern 940m<sup>2</sup> Industrial Warehouse – Functional, Flexible, and Ready for Business

Unlock the potential of this 940m<sup>2</sup> warehouse, purpose-built for efficient industrial operations. The open-plan layout is flooded with natural light and powered by a reliable three-phase supply—ideal for manufacturing, storage, or distribution. A 5-meter roller door provides smooth access for loading and unloading, while convenient staff bathrooms enhance daily functionality.

### Features

Zoning Industrial

#### Interior

Floor Loading Cap.1 Tn/m²Air ConditioningYesPower 3 PhaseYesPower Amps150

**Exterior** Security Open Parking Bays **Sizes** Floor Size Land Size

940m² 5,000m²