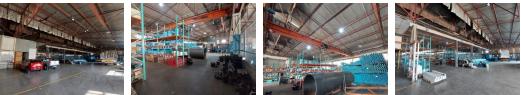

#### 3,000m<sup>2</sup> Warehouse in Clayville – Prime Location with Dual Yard Access

This versatile 3,000m<sup>2</sup> warehouse in Clayville offers an ideal logistics solution with seamless access to the N1 and R21 highways via Olifantsfontein Road. Designed for efficiency, the warehouse is well-lit with natural light and powered by 125 amps of three-phase electricity. Two roller shutter doors—a 5-meter front entry and a 4-meter rear access—provide smooth truck flow, ensuring effortless loading and unloading operations.