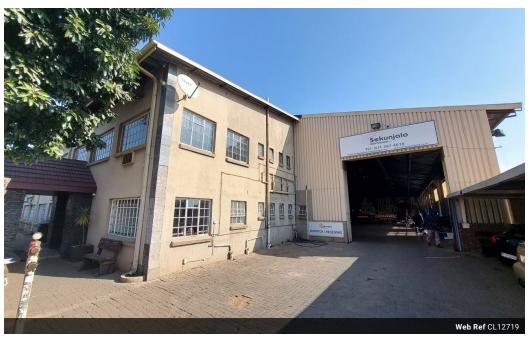

#### 3,000m<sup>2</sup> Warehouse in Clayville – Prime Location with Dual Yard Access

This versatile 3,000m<sup>2</sup> warehouse in Clayville offers an ideal logistics solution with seamless access to the N1 and R21 highways via Olifantsfontein Road. Designed for efficiency, the warehouse is well-lit with natural light and powered by 125 amps of three-phase electricity. Two roller shutter doors—a 5-meter front entry and a 4-meter rear access—provide smooth truck flow, ensuring effortless loading and unloading operations.

The office component is thoughtfully designed for productivity, featuring a welcoming reception area, spacious open-plan workspaces, and a boardroom on the ground floor. The upper level offers additional private offices, open-plan areas, and a dedicated file room, catering to administrative needs. Conveniently located bathrooms enhance workplace comfort. Positioned in