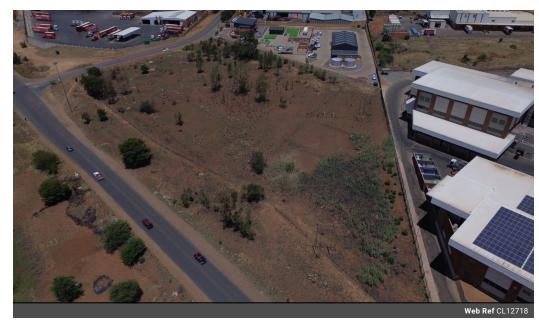

## Prime Industrial Land in Clayville - Unmatched Connectivity & No Load Shedding

Unlock the potential of this expansive industrial plot in Clayville, Midrand, strategically positioned with direct access to the R21 and N1 highways, as well as Olifantsfontein Road. This sought-after location ensures seamless logistics, while the area's reliable power supply—with no load shedding—guarantees uninterrupted operations, making it ideal for manufacturing, warehousing, and distribution businesses.

Fully serviced with essential utilities and infrastructure, this versatile property is ready for development or expansion. With favorable zoning and ample space for tailored projects, it presents a rare investment opportunity in one of Midrand's most dynamic

## **Features**

**Zoning** Industrial

Sizes

Floor Size 16,243m² Land Size 16,243m²