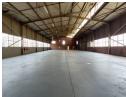

## 940m² Versatile Warehouse with Office Space - Ready for Your Business!

Unlock the potential of this 940m² warehouse, designed for seamless industrial operations. The open-plan layout is bright with natural light, supported by three-phase power, making it ideal for manufacturing, storage, or distribution. A 5-meter roller door ensures effortless loading and unloading, while staff bathrooms add extra convenience for daily operations.