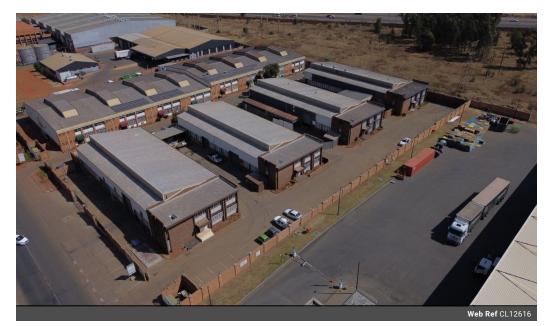

## 940m² Versatile Warehouse with Office Space - Ready for Your Business!

Unlock the potential of this 940m² warehouse, designed for seamless industrial operations. The open-plan layout is bright with natural light, supported by three-phase power, making it ideal for manufacturing, storage, or distribution. A 5-meter roller door ensures effortless loading and unloading, while staff bathrooms add extra convenience for daily operations.

Sizes Floor Size Land Size

940m² 5,000m²