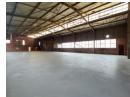

## 940m² Versatile Warehouse with Office Space - Ready for Your Business!

Unlock the potential of this 940m² warehouse, designed for seamless industrial operations. The open-plan layout is bright with natural light, supported by three-phase power, making it ideal for manufacturing, storage, or distribution. A 5-meter roller door ensures effortless loading and unloading, while staff bathrooms add extra convenience for daily operations.

The modern office component provides flexibility and functionality. The ground floor includes a reception or open-plan workspace, a secure safe, and additional bathrooms, while the upstairs offices offer privacy for administrative tasks. Strategically designed for