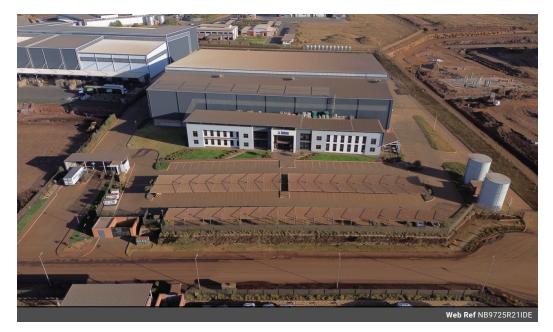

#### 9725sqm warehouse with offices for sale

1 Tn/m<sup>2</sup>

Yes

Yes

This cutting-edge 9,725m<sup>2</sup> warehouse, situated on an expansive 30,000m<sup>2</sup> plot, is meticulously designed to support seamless logistics and high-volume operations. With a spacious 7,500m<sup>2</sup> yard offering drive-through access and around 100 parking bays, the facility is built for optimal efficiency. It includes 1,500m<sup>2</sup> of dedicated production space and an enormous 5,500m<sup>2</sup> warehouse, featuring an impressive 19-meter stacking height, providing exceptional storage and operational flexibility.

In addition to its warehouse capabilities, the property boasts a premium 2,200m<sup>2</sup> office component spread over two levels. The ground floor is designed to accommodate business operations, complete with a welcoming reception, boardrooms, and a