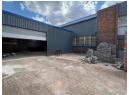

## 940sqm warehouse in Clayville NO LOADSHEDDING

The 940-square-meter warehouse features a spacious open-plan design, filled with natural light and supported by reliable 3-phase power. Access is provided through a single 5-meter roller door, facilitating smooth logistics operations. On-site bathrooms are conveniently located for staff, ensuring both comfort and efficiency. The property also includes a private yard, secured with controlled access for added security.

Adjoining the warehouse is a versatile office area with a flexible layout, ideal for use as a reception or large open-plan office. It is equipped with a secure safe for valuables and additional bathrooms for convenience. Upstairs, private offices offer a quiet and