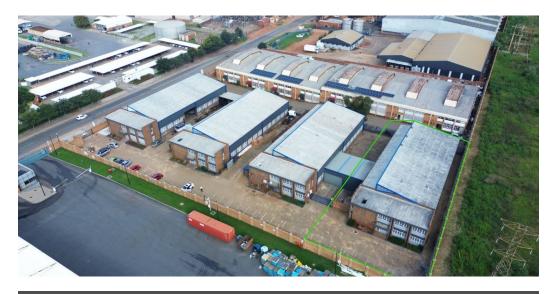

## 940sqm warehouse in Clayville NO LOADSHEDDING

The 940-square-meter warehouse features a spacious open-plan design, filled with natural light and supported by reliable 3-phase power. Access is provided through a single 5-meter roller door, facilitating smooth logistics operations. On-site bathrooms are conveniently located for staff, ensuring both comfort and efficiency. The property also includes a private yard, secured with controlled access for added security.

## **Features**

Zoning Industrial

Interior
Floor Loading Cap.
Power 3 Phase
Power Amps

1 Tn/m² Yes 150 **Exterior** Security Open Parking Bays

Yes

**Sizes** Floor Size Land Size

940m² 8,000m²