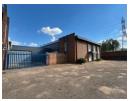

## 940sqm warehouse in Clayville NO LOADSHEDDING

The 940-square-meter warehouse features a spacious open-plan design, filled with natural light and supported by reliable 3-phase power. Access is provided through a single 5-meter roller door, facilitating smooth logistics operations. On-site bathrooms are conveniently located for staff, ensuring both comfort and efficiency. The property also includes a private yard, secured with controlled access for added security.