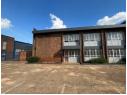

Adjoining the warehouse is a versatile office area with a flexible layout, ideal for use as a reception or large open-plan office. It is equipped with a secure safe for valuables and additional bathrooms for convenience. Upstairs, private offices offer a quiet and