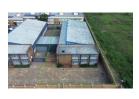

## 940sqm warehouse in Clayville NO LOADSHEDDING

The 940-square-meter warehouse features a spacious open-plan design, filled with natural light and supported by reliable 3-phase power. Access is provided through a single 5-meter roller door, facilitating smooth logistics operations. On-site bathrooms are conveniently located for staff, ensuring both comfort and efficiency. The property also includes a private yard, secured with controlled access for added security.