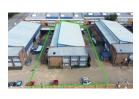

## 840sqm warehouse in Clayville NO LOADSHEDDING

The 840-square-meter warehouse boasts a spacious open-plan design, optimized for functionality and bathed in natural light, creating a bright and welcoming environment. It is equipped with dependable 3-phase power to support various operational needs. A 5-meter roller door provides easy access, ensuring smooth and efficient logistics. On-site bathrooms are conveniently available for staff, enhancing comfort and practicality during the workday. Additionally, the property features a private yard, ideal for additional storage or operations, with controlled access for added security.