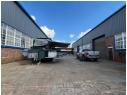

## 840sqm warehouse in Clayville NO LOADSHEDDING

The 840-square-meter warehouse boasts a spacious open-plan design, optimized for functionality and bathed in natural light, creating a bright and welcoming environment. It is equipped with dependable 3-phase power to support various operational needs. A 5-meter roller door provides easy access, ensuring smooth and efficient logistics. On-site bathrooms are conveniently available for staff, enhancing comfort and practicality during the workday. Additionally, the property features a private yard, ideal for additional storage or operations, with controlled access for added security.

Adjacent to the warehouse is a versatile office area, which can serve as a reception or a large open-plan workspace, offering plenty