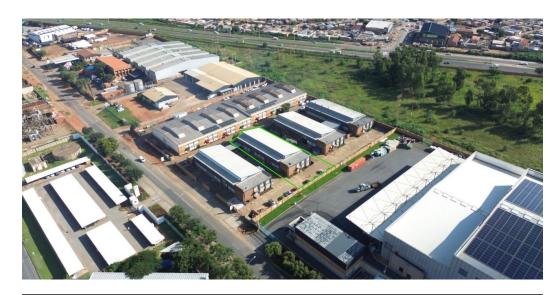

## 840sqm warehouse in Clayville NO LOADSHEDDING

The 840-square-meter warehouse boasts a spacious open-plan design, optimized for functionality and bathed in natural light, creating a bright and welcoming environment. It is equipped with dependable 3-phase power to support various operational needs. A 5-meter roller door provides easy access, ensuring smooth and efficient logistics. On-site bathrooms are conveniently available for staff, enhancing comfort and practicality during the workday. Additionally, the property features a private yard, ideal for additional storage or operations, with controlled access for added security.

 Land Size
 8,000m²