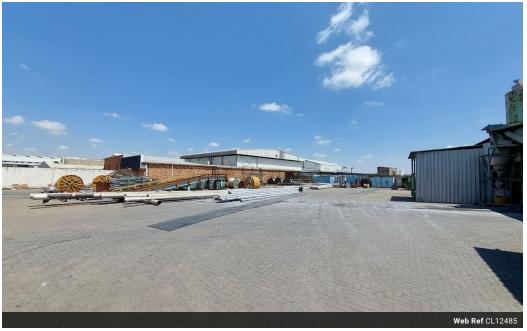

### 4,129m<sup>2</sup> Industrial Warehouse with 800-Amps Power in Clayville, Midrand

This premium industrial facility in Clayville, Midrand, offers 4,129m<sup>2</sup> of prime warehouse space, designed for efficiency and seamless operations. Equipped with a robust 800-amp 3-phase power supply, the property guarantees uninterrupted workflow, making it ideal for manufacturing, logistics, and distribution businesses. The modern office component includes boardrooms, private offices, a collaborative workspace, and a welcoming reception, ensuring a functional and professional environment.

Built for optimal productivity, the warehouse features multiple roller doors for smooth loading and unloading, complemented by abundant natural light to enhance energy efficiency. A spacious 2,000m<sup>2</sup> yard ensures easy truck maneuverability, while ample