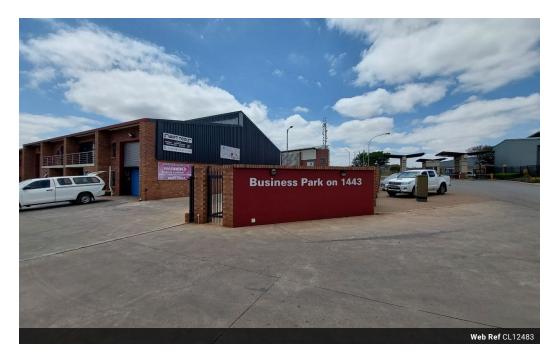

## **Features**

| Building Name<br>Zoning |     | Business Park on 1443<br>Industrial |     |            |        |
|-------------------------|-----|-------------------------------------|-----|------------|--------|
| Interior                |     | Exterior                            |     | Sizes      |        |
| Air Conditioning        | Yes | Security                            | Yes | Floor Size | 327m²  |
| Power 3 Phase           | Yes | Open Parking Bays                   | 30  | Land Size  | 8,000m |
| Power Amps              | 60  |                                     |     |            |        |