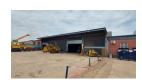

## Expansive Industrial Property with Premium Office & Warehouse Space

This exceptional industrial facility offers a total of 11,000m², featuring a 4,385m² warehouse and 2,150m² of modern office space. Designed for efficiency, the property includes a spacious yard, a 5,000L diesel tank, and 30 covered parking bays. Security is a top priority, with dual entrance gates and two 62m² guard houses ensuring controlled access and smooth logistics.

The office component boasts four boardrooms, 10+ private offices, collaborative workspaces, and communal areas, including a welcoming reception and waiting lounge. The facility also features workshops, storage units ranging from 16m² to 173m², and warehouses up to 1,316m². Additional perks include a cafeteria, bars, a fully equipped kitchen, and strategically placed restrooms.