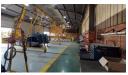

The office component boasts four boardrooms, 10+ private offices, collaborative workspaces, and communal areas, including a welcoming reception and waiting lounge. The facility also features workshops, storage units ranging from 16m² to 173m², and warehouses up to 1,316m². Additional perks include a cafeteria, bars, a fully equipped kitchen, and strategically placed restrooms.