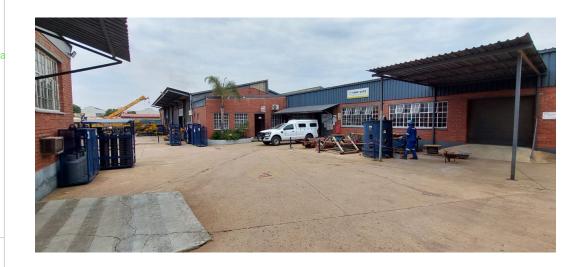

## Expansive Industrial Property with Premium Office & Warehouse Space

This exceptional industrial facility offers a total of 11,000m², featuring a 4,385m² warehouse and 2,150m² of modern office space. Designed for efficiency, the property includes a spacious yard, a 5,000L diesel tank, and 30 covered parking bays. Security is a top priority, with dual entrance gates and two 62m² guard houses ensuring controlled access and smooth logistics.

The office component boasts four boardrooms, 10+ private offices, collaborative workspaces, and communal areas, including a welcoming reception and waiting lounge. The facility also features workshops, storage units ranging from 16m² to 173m², and warehouses up to 1,316m². Additional perks include a cafeteria, bars, a fully equipped kitchen, and strategically placed restrooms.