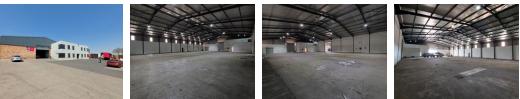

### Secure 2,476m<sup>2</sup> Warehouse with High Power Supply in Gauteng Industrial Park

Unlock the potential of your business with this 2,476m<sup>2</sup> warehouse in the sought-after Gauteng Industrial Park. Designed for efficiency, the property features expansive yard space for smooth logistics and easy vehicle maneuvering—perfect for storage and distribution. Compact office areas support administrative tasks, ensuring seamless communication and operational flow.

With an impressive 450 amps of three-phase power, this facility is ideal for businesses utilizing heavy machinery and industrial equipment. High ceilings offer ample vertical storage, maximizing space efficiency. Situated in a secure, well-maintained industrial