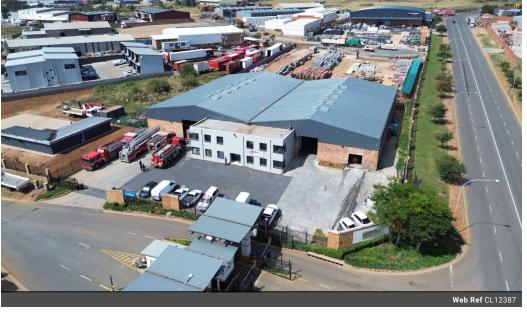

### Secure 2,476m<sup>2</sup> Warehouse with High Power Supply in Gauteng Industrial Park

Unlock the potential of your business with this 2,476m<sup>2</sup> warehouse in the sought-after Gauteng Industrial Park. Designed for efficiency, the property features expansive yard space for smooth logistics and easy vehicle maneuvering—perfect for storage and distribution. Compact office areas support administrative tasks, ensuring seamless communication and operational flow.

With an impressive 450 amps of three-phase power, this facility is ideal for businesses utilizing heavy machinery and industrial equipment. High ceilings offer ample vertical storage, maximizing space efficiency. Situated in a secure, well-maintained industrial

2,476m² 3,500m² 7m

https://www.newpointproperty.co.za