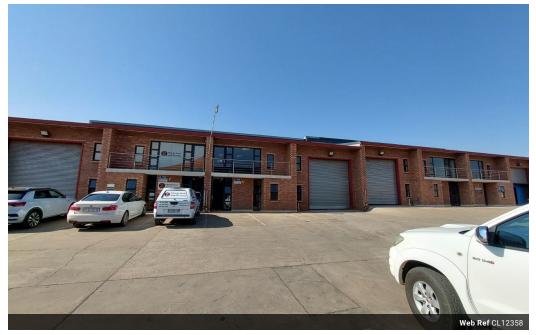

## Modern 327m<sup>2</sup> Warehouse - Smart, Secure & Efficient

This sleek 327m² warehouse is designed for seamless storage and distribution, combining modern office space with high-functioning industrial capabilities. Thoughtfully crafted for efficiency, it provides an adaptable solution for businesses looking to optimize their logistics in a dynamic environment.

Equipped with a reliable 60-amp power supply, the facility supports diverse machinery and operations. Large roller doors allow for smooth vehicle access, while a spacious yard ensures effortless truck maneuverability. With 10 dedicated parking bays and a strategic layout, this property offers the perfect balance of accessibility, efficiency, and modern design for forward-thinking