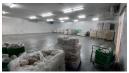

## 4 033m<sup>2</sup> Cold storage facility in Clayville, Midrand

450

Located within a secure park, this 4,033-square-meter cold storage facility offers prime visibility along Olifantsfontein Road, ensuring excellent exposure. The site provides ample parking and easy access for 8-ton trucks, with the capacity to accommodate one super link at a time. A standout feature of the property is its hanging carcass room, designed to hold up to 450 carcasses and equipped with a scale for precise measurements. Security is a top priority, with surveillance cameras and beams strategically positioned both inside the cold storage area and throughout the property. Additionally, the facility leverages solar power, promoting sustainable practices and enhancing operational efficiency.

 $Beyond\ the\ main\ cold\ storage\ unit,\ the\ property\ includes\ two\ additional\ units,\ one\ of\ which\ houses\ a\ 500-square-meter\ cold\ room$ 