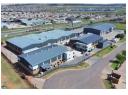

## 4 033m<sup>2</sup> Cold storage facility in Clayville, Midrand

450

Located within a secure park, this 4,033-square-meter cold storage facility offers prime visibility along Olifantsfontein Road, ensuring excellent exposure. The site provides ample parking and easy access for 8-ton trucks, with the capacity to accommodate one super link at a time. A standout feature of the property is its hanging carcass room, designed to hold up to 450 carcasses and equipped with a scale for precise measurements. Security is a top priority, with surveillance cameras and beams strategically positioned both inside the cold storage area and throughout the property. Additionally, the facility leverages solar power, promoting sustainable practices and enhancing operational efficiency.