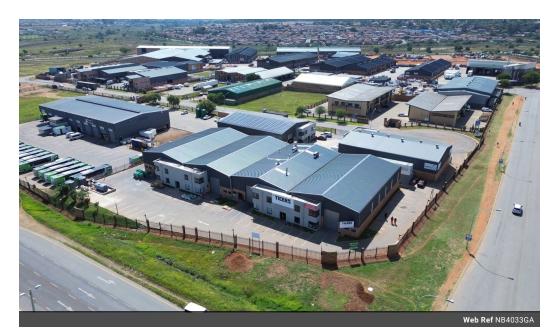

## 4 033m<sup>2</sup> Cold storage facility in Clayville, Midrand

450

Located within a secure park, this 4,033-square-meter cold storage facility offers prime visibility along Olifantsfontein Road, ensuring excellent exposure. The site provides ample parking and easy access for 8-ton trucks, with the capacity to accommodate one super link at a time. A standout feature of the property is its hanging carcass room, designed to hold up to 450 carcasses and equipped with a scale for precise measurements. Security is a top priority, with surveillance cameras and beams strategically positioned both inside the cold storage area and throughout the property. Additionally, the facility leverages solar power, promoting sustainable practices and enhancing operational efficiency.

 $Beyond\ the\ main\ cold\ storage\ unit,\ the\ property\ includes\ two\ additional\ units,\ one\ of\ which\ houses\ a\ 500-square-meter\ cold\ room$ 