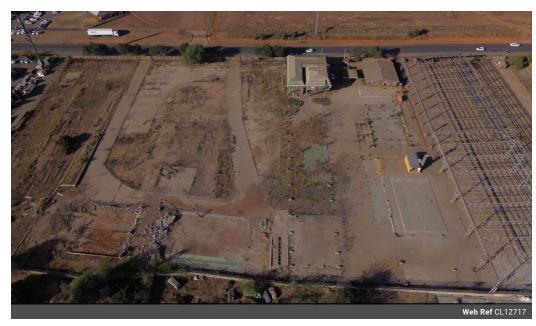

## Prime 34,000m<sup>2</sup> Paved Yard with Office Block & Weighbridge

Unlock limitless potential with this fully serviced 34,000m² paved yard, perfectly suited for industrial or commercial use. The property is equipped with electricity, water, and a well-appointed office block to support seamless operations. Multiple security huts and 24-hour on-site guards ensure a safe and controlled environment, while the built-in weighbridge enhances efficiency for logistics and transport businesses.

Adding to its versatility, the property includes a 4,000m² unfinished warehouse, offering customization options for storage, manufacturing, or specialized industrial needs. With a strategic location, strong infrastructure, and ample space, this is a rare