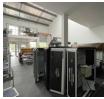

### Secure Your Space in Barbeque Downs - Prime 147m<sup>2</sup> Industrial Unit for Sale

This versatile 147m<sup>2</sup> industrial unit in the sought-after Barbeque Downs, Midrand, is the perfect opportunity for owner-occupiers or savvy investors. Featuring a practical warehouse layout with a roller shutter door and mezzanine level, the space is ideal for light manufacturing, storage, or distribution operations. Its design promotes functionality and ease of access for daily operations.

### Features

Zoning Industrial

Interior Floor Loading Cap. 1 Tn/m<sup>2</sup> Power Amps 63

Exterior Security Covered Parking Bays Open Parking Bays

Sizes Floor Size Land Size

Yes

2

147m<sup>2</sup> 8,000m<sup>2</sup>