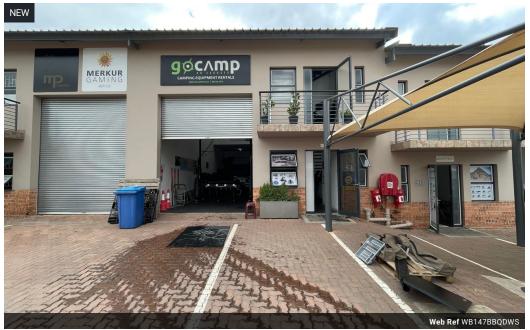

### Secure Your Space in Barbeque Downs - Prime 147m<sup>2</sup> Industrial Unit for Sale

This versatile 147m<sup>2</sup> industrial unit in the sought-after Barbeque Downs, Midrand, is the perfect opportunity for owner-occupiers or savvy investors. Featuring a practical warehouse layout with a roller shutter door and mezzanine level, the space is ideal for light manufacturing, storage, or distribution operations. Its design promotes functionality and ease of access for daily operations.

Set within a secure, access-controlled park, the unit offers dedicated parking and on-site ablution facilities for added convenience. Located with excellent connectivity to the N1 and M1 highways, this prime Midrand address ensures efficient transport and