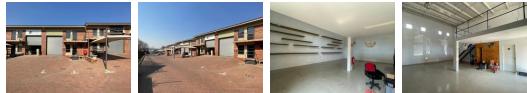

### 117m2 Industrial Mini Unit For Sale in Barbeque Downs, Midrand

This 117-square-meter industrial unit FOR SALE in Barbeque Downs, Midrand, presents an excellent investment opportunity for businesses or property investors. The unit features a well-sized warehouse area with ample natural lighting, providing a bright and functional workspace. An on-grade roller shutter door offers easy access for deliveries and operations, ensuring smooth logistics. The unit also includes a mezzanine level, which adds extra versatility for storage or office space, optimizing the available floor area. With its practical layout and efficient design, this unit is ideal for small to medium-sized enterprises seeking a strategically located base.

A standout feature of the property is its private balcony, providing a comfortable outdoor space for breaks. The unit also comes