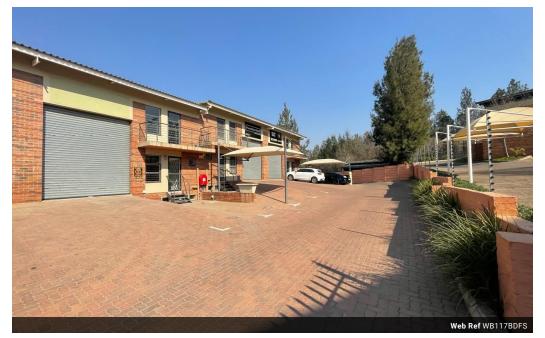

### 117m2 Industrial Mini Unit For Sale in Barbeque Downs, Midrand

This 117-square-meter industrial unit FOR SALE in Barbeque Downs, Midrand, presents an excellent investment opportunity for businesses or property investors. The unit features a well-sized warehouse area with ample natural lighting, providing a bright and functional workspace. An on-grade roller shutter door offers easy access for deliveries and operations, ensuring smooth logistics. The unit also includes a mezzanine level, which adds extra versatility for storage or office space, optimizing the available floor area. With its practical layout and efficient design, this unit is ideal for small to medium-sized enterprises seeking a strategically located base.

A standout feature of the property is its private balcony, providing a comfortable outdoor space for breaks. The unit also comes