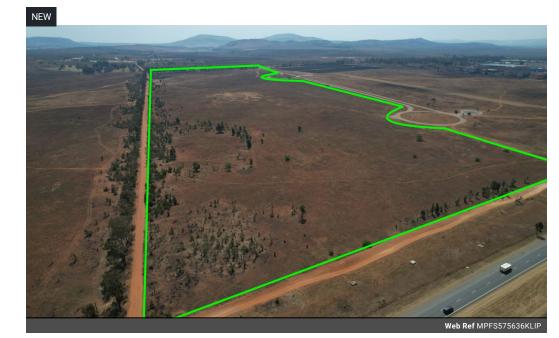

This mammoth piece of industrial zoned land along the R59 has come available for sale in the Kliprivier Meyerton Area. Situated just behind the Heineken (Sedibeng) Brewery. This property is perfectly located with ease of access on and off the R59 Highway. The property has services as well and all bulk charges paid. There is a section 101 certificate which has been issued and the municipality has confirmed services to the properties.

The entire property is made up of 4 Erven. Each can be sold separately. Price per square meter is R700 ex VAT.

ERF 5 - 147 789 (Including servitudes) - 113 905 (excluding servitudes) ERF 6 - 143 551 (Including servitudes) - 127 891 (excluding servitudes) ERF 7 - 127 228 (Including servitudes) - 119 669 (excluding servitudes)