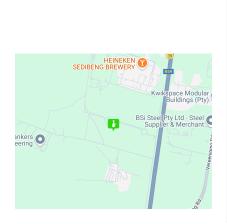

This mammoth piece of industrial zoned land along the R59 has come available for sale in the Kliprivier Meyerton Area. Situated just behind the Heineken (Sedibeng) Brewery. This property is perfectly located with ease of access on and off the R59 Highway. The property has services as well and all bulk charges paid. There is a section 101 certificate which has been issued and the municipality has confirmed services to the properties.