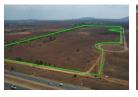

This mammoth piece of industrial zoned land along the R59 has come available for sale in the Kliprivier Meyerton Area. Situated just behind the Heineken (Sedibeng) Brewery. This property is perfectly located with ease of access on and off the R59 Highway. The property has services as well and all bulk charges paid. There is a section 101 certificate which has been issued and the municipality has confirmed services to the properties.

The entire property is made up of 4 Erven. Each can be sold separately. Price per square meter is R700 ex VAT.

ERF 5 - 147 789 (Including servitudes) - 113 905 (excluding servitudes) ERF 6 - 143 551 (Including servitudes) - 127 891 (excluding servitudes) ERF 7 - 127 228 (Including servitudes) - 119 669 (excluding servitudes)