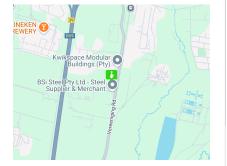

ERF extent: 227 981m2 Gas - availability in the area fibre - available from Vereeniging Road. Geotech report available upon request Asking price is - R 380m2 Excluding Vat.

This property is situated just opposite the Sedibeng (Heineken) brewery. and there is already significant development in the area such as the Klipriver business park. the area is an up and coming industrial node which is highly sought after for the availability of large stands, good power supply and gas in the area.