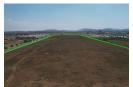

## Industrial zoned land for sale along the R59, fibre ready, Gas available in the area!

Large industrial zoned land available for sale in Kliprivier Meyerton. This massive portion of land is zoned Industrial 1, and spans the full length from the R59 to Vereeniging Road. With excellent highway exposure and easy access on and off the R59 highway.

ERF extent: 227 981m2 Gas - availability in the area fibre - available from Vereeniging Road. Geotech report available upon request Asking price is - R 380m2 Excluding Vat.

This property is situated just opposite the Sedibeng (Heineken) brewery. and there is already significant development in the area such as the Klipriver business park. the area is an up and coming industrial node which is highly sought after for the availability of large stands, good power supply and gas in the area.