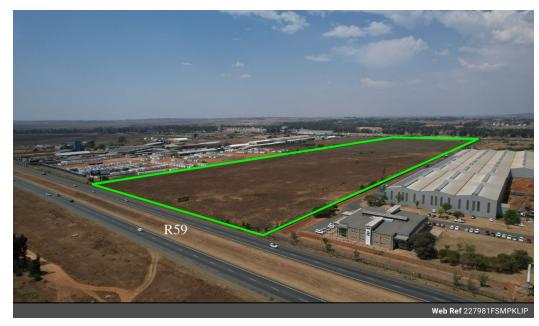

## Industrial zoned land for sale along the R59, fibre ready, Gas available in the area!

Large industrial zoned land available for sale in Kliprivier Meyerton. This massive portion of land is zoned Industrial 1, and spans the full length from the R59 to Vereeniging Road. With excellent highway exposure and easy access on and off the R59 highway.

ERF extent: 227 981m2 Gas - availability in the area fibre - available from Vereeniging Road. Geotech report available upon request Asking price is - R 380m2 Excluding Vat.

This property is situated just opposite the Sedibeng (Heineken) brewery. and there is already significant development in the area such as the Klipriver business park. the area is an up and coming industrial node which is highly sought after for the availability of large stands, good power supply and gas in the area.