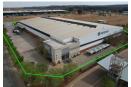

This Large Factory has come onto the market in Klipriver Business park. Situated just outside the gates of The Heineken Factory there is a secure industrial estate, and on the corner is a large 10 542m2 factory.

GLA: 10 542m2 ERF: 26 000m2 Power: 2000kva Sprinkler density: 10mm Superlink access

The property has a Large 3 phase supply of 2000kva Eskom fed. The property is situated on a large corner stand measuring approx 26 000m2, with 9m to the eaves on the lower portion. There are multiple on grade roller shutter doors allowing Superlink access and well as a large canopy at the front of the property with sprinkler coverage. The property has a full ASIB compliant sprinkler system with a 10mm p/m density. This is a very capable facility allowing multi use purpose.

# Features Building Name

| Zoning             | Industrial          |                   |     |                 |                      |
|--------------------|---------------------|-------------------|-----|-----------------|----------------------|
| Interior           |                     | Exterior          |     | Sizes           |                      |
| Floor Loading Cap. | 9 Tn/m <sup>2</sup> | Security          | Yes | Floor Size      | 10,542m <sup>2</sup> |
| Power 3 Phase      | Yes                 | Open Parking Bays | 40  | Land Size       | 26,000m <sup>2</sup> |
| Power Amne         | 2800                |                   |     | Building Height | 12m                  |