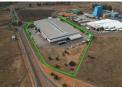

This Large Factory has come onto the market in Klipriver Business park. Situated just outside the gates of The Heineken Factory there is a secure industrial estate, and on the corner is a large 10 542m2 factory.

GLA: 10 542m2 ERF: 26 000m2 Power: 2000kva Sprinkler density: 10mm Superlink access

The property has a Large 3 phase supply of 2000kva Eskom fed. The property is situated on a large corner stand measuring approx 26 000m2, with 9m to the eaves on the lower portion. There are multiple on grade roller shutter doors allowing Superlink access and well as a large canopy at the front of the property with sprinkler coverage. The property has a full ASIB compliant sprinkler system with a 10mm p/m density. This is a very capable facility allowing multi use purpose.