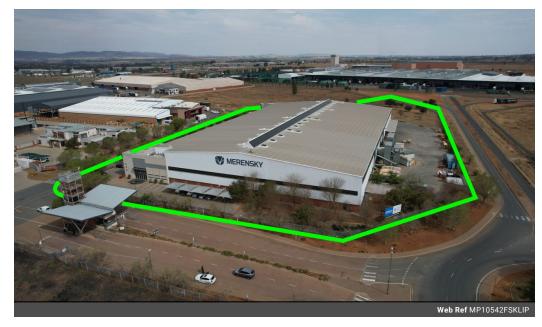

This Large Factory has come onto the market in Klipriver Business park. Situated just outside the gates of The Heineken Factory there is a secure industrial estate, and on the corner is a large 10 542m2 factory.

GLA: 10 542m2 ERF: 26 000m2 Power: 2000kva Sprinkler density: 10mm Superlink access

The property has a Large 3 phase supply of 2000kva Eskom fed. The property is situated on a large corner stand measuring approx 26 000m2, with 9m to the eaves on the lower portion. There are multiple on grade roller shutter doors allowing Superlink access and well as a large canopy at the front of the property with sprinkler coverage. The property has a full ASIB compliant sprinkler system with a 10mm p/m density. This is a very capable facility allowing multi use purpose.

# Features Building Name

| Zoning             | Industrial          |                   |     |                 |                      |
|--------------------|---------------------|-------------------|-----|-----------------|----------------------|
| Interior           |                     | Exterior          |     | Sizes           |                      |
| Floor Loading Cap. | 9 Tn/m <sup>2</sup> | Security          | Yes | Floor Size      | 10,542m <sup>2</sup> |
| Power 3 Phase      | Yes                 | Open Parking Bays | 40  | Land Size       | 26,000m <sup>2</sup> |
| Power Amne         | 2800                |                   |     | Building Height | 12m                  |