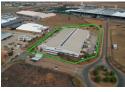

This Large Factory has come onto the market in Klipriver Business park. Situated just outside the gates of The Heineken Factory there is a secure industrial estate, and on the corner is a large 10 542m2 factory.

GLA: 10 542m2 ERF: 26 000m2 Power: 2000kva Sprinkler density: 10mm Superlink access

The property has a Large 3 phase supply of 2000kva Eskom fed. The property is situated on a large corner stand measuring approx 26 000m2, with 9m to the eaves on the lower portion. There are multiple on grade roller shutter doors allowing Superlink access and well as a large canopy at the front of the property with sprinkler coverage. The property has a full ASIB compliant sprinkler system with a 10mm p/m density. This is a very capable facility allowing multi use purpose.