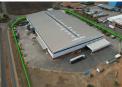

This Large Factory has come onto the market in Klipriver Business park. Situated just outside the gates of The Heineken Factory there is a secure industrial estate, and on the corner is a large 10 542m2 factory.

GLA: 10 542m2 ERF: 26 000m2 Power: 2000kva Sprinkler density: 10mm Superlink access

The property has a Large 3 phase supply of 2000kva Eskom fed. The property is situated on a large corner stand measuring approx 26 000m2, with 9m to the eaves on the lower portion. There are multiple on grade roller shutter doors allowing Superlink access and well as a large canopy at the front of the property with sprinkler coverage. The property has a full ASIB compliant sprinkler system with a 10mm p/m density. This is a very capable facility allowing multi use purpose.