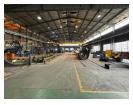

## SOLE MANDATE | 9000sqm Investment FOR Sale in Chamdor

9,000sqm investment property in Chamdor offers a fully tenanted, single-tenant building, making it an ideal opportunity for stable, long-term returns. The property features excellent ceiling height, allowing for versatile usage across various industries, as well as a robust power supply to meet demanding operational needs. The building is equipped with multiple cranes, further enhancing its suitability for heavy-duty operations, manufacturing, or warehousing.

## **Features**

Zoning Industrial

Interior Floor Loading Cap. Air Conditioning Power 3 Phase

1 Tn/m² Yes Yes **Exterior** Security

Ves

Sizes

Floor Size Land Size Building Height 9,000m<sup>2</sup> 23,296m<sup>2</sup> 8m