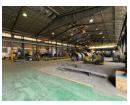

## SOLE MANDATE | 9000sqm Investment FOR Sale in Chamdor

9,000sqm investment property in Chamdor offers a fully tenanted, single-tenant building, making it an ideal opportunity for stable, long-term returns. The property features excellent ceiling height, allowing for versatile usage across various industries, as well as a robust power supply to meet demanding operational needs. The building is equipped with multiple cranes, further enhancing its suitability for heavy-duty operations, manufacturing, or warehousing.

## **Features**

Zoning Industrial

Interior Floor Loading Cap. Air Conditioning Power 3 Phase

1 Tn/m² Yes Yes **Exterior** Security

Ves

Sizes

Floor Size Land Size Building Height 9,000m<sup>2</sup> 23,296m<sup>2</sup> 8m