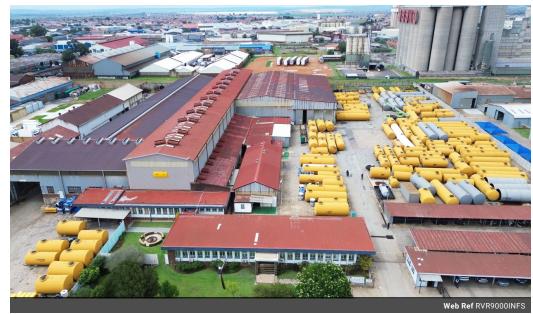

## SOLE MANDATE | 9000sqm Investment FOR Sale in Chamdor

9,000sqm investment property in Chamdor offers a fully tenanted, single-tenant building, making it an ideal opportunity for stable, long-term returns. The property features excellent ceiling height, allowing for versatile usage across various industries, as well as a robust power supply to meet demanding operational needs. The building is equipped with multiple cranes, further enhancing its suitability for heavy-duty operations, manufacturing, or warehousing.

With its strategic location and well-maintained infrastructure, this property provides an exceptional investment opportunity. The long-term tenant ensures steady cash flow, and the property's generous size and specialized features cater to a range of industrial

## **Features**

Zoning Industrial

Interior Floor Loading Cap. Air Conditioning Power 3 Phase

1 Tn/m² Yes Yes **Exterior** Security

Ves

Sizes

Floor Size Land Size Building Height 9,000m<sup>2</sup> 23,296m<sup>2</sup> 8m