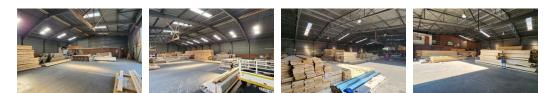

## Prime 2,500m<sup>2</sup> Warehouse with Main Road Exposure – Aeroport, Spartan

Situated in the highly sought-after Aeroport industrial hub, this 2,500m<sup>2</sup> warehouse offers unbeatable main road exposure and excellent accessibility. The property is divided into two spacious warehouses, both featuring impressive height to the eaves, ample natural light, and seamless access via five large hangar-style doors and an additional roller shutter door. A mezzanine level provides additional storage space, while the facility's 80 amps of three-phase power, backup inverters, and solar panels ensure uninterrupted operations.