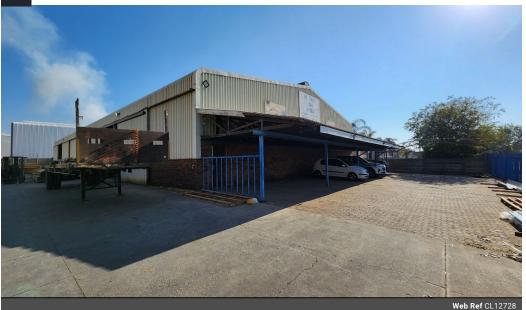

## Prime 2,500m<sup>2</sup> Warehouse with Main Road Exposure – Aeroport, Spartan

Situated in the highly sought-after Aeroport industrial hub, this 2,500m<sup>2</sup> warehouse offers unbeatable main road exposure and excellent accessibility. The property is divided into two spacious warehouses, both featuring impressive height to the eaves, ample natural light, and seamless access via five large hangar-style doors and an additional roller shutter door. A mezzanine level provides additional storage space, while the facility's 80 amps of three-phase power, backup inverters, and solar panels ensure uninterrupted operations.

The modern, double-volume office component includes a welcoming reception area, a fully equipped boardroom, and a mix of open-plan and executive offices. Additional features include separate male and female ablutions, a well-appointed kitchen, and