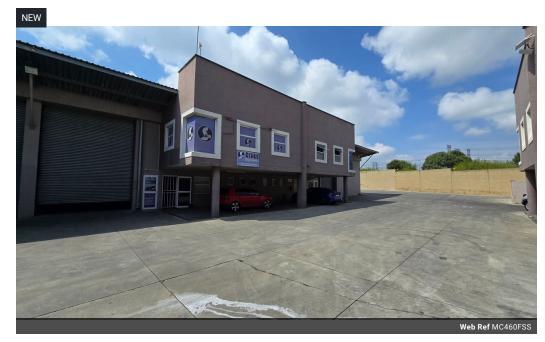

## 460sqm Industrial warehouse in a secure business park for sale in Spartan

Situated within the highly sought-after industrial hub of Spartan, this meticulously maintained 460 sqm industrial warehouse, nestled within a secure park, is now available for sale. Boasting an impressive eaves height and abundant natural lighting, the warehouse creates an optimal workspace environment. Effortless entry to the warehouse is facilitated by a sizable front-facing roller shutter door, and the property is supplied with a 60-amp three-phase power to accommodate diverse operational requirements.

The office segment of the property features an open and inviting reception area with open plan offices. This professional space is complemented by male and female ablution facilities and a convenient kitchenette. Adequate parking space is thoughtfully