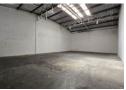

## 460sqm Industrial warehouse in a secure business park for sale in Spartan

Situated within the highly sought-after industrial hub of Spartan, this meticulously maintained 460 sqm industrial warehouse, nestled within a secure park, is now available for sale. Boasting an impressive eaves height and abundant natural lighting, the warehouse creates an optimal workspace environment. Effortless entry to the warehouse is facilitated by a sizable front-facing roller shutter door, and the property is supplied with a 60-amp three-phase power to accommodate diverse operational requirements.