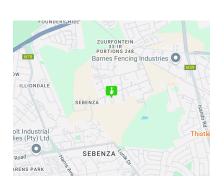

## 460sqm Industrial warehouse in a secure business park for sale in Spartan

Situated within the highly sought-after industrial hub of Spartan, this meticulously maintained 460 sqm industrial warehouse, nestled within a secure park, is now available for sale. Boasting an impressive eaves height and abundant natural lighting, the warehouse creates an optimal workspace environment. Effortless entry to the warehouse is facilitated by a sizable front-facing roller shutter door, and the property is supplied with a 60-amp three-phase power to accommodate diverse operational requirements.