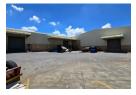

# Neat 2770sqm freestanding Industrial warehouse for sale Spartan

This A grade 2770 sqm freestanding industrial warehouse is available for sale and is situated within the sought-after industrial node of Aeroport, Spartan. The warehouse has an excellent height to the eaves with great natural light throughout the work area. There are three large roller shutters on the side of the building, two on grade and one loading bay, for receiving and dispatch. Inside the warehouse there are additional storage rooms as well as an enclosed mezzanine level for extra storage and male and female ablutions. The property has three phase power of 160 amps available as well as a sprinkler system inside the warehouse a 14 000liter diesel tank with pump in the yard area.