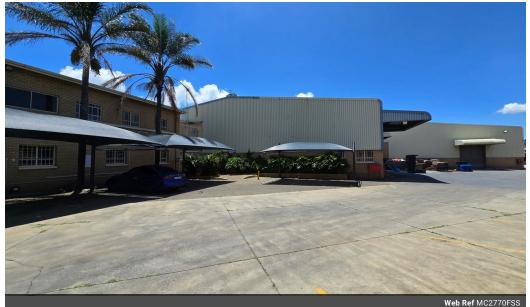

# Neat 2770sqm freestanding Industrial warehouse for sale Spartan

This A grade 2770 sqm freestanding industrial warehouse is available for sale and is situated within the sought-after industrial node of Aeroport, Spartan. The warehouse has an excellent height to the eaves with great natural light throughout the work area. There are three large roller shutters on the side of the building, two on grade and one loading bay, for receiving and dispatch. Inside the warehouse there are additional storage rooms as well as an enclosed mezzanine level for extra storage and male and female ablutions. The property has three phase power of 160 amps available as well as a sprinkler system inside the warehouse a 14 000liter diesel tank with pump in the yard area.

Exterior Covered Parking Bays 15 Open Parking Bays 10