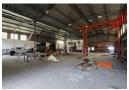

## 1,100m<sup>2</sup> Freestanding Industrial Warehouse for sale in Spartan

This neat and well-maintained 1,100m² industrial warehouse is available for sale in the sought-after industrial hub of Spartan. Designed for efficient operations, the warehouse boasts excellent height to the eaves, abundant natural light, and two large roller shutter doors for seamless receiving and dispatch. Equipped with 160 amps of three-phase power, a backup generator, and a builtin air compressor with hardline connections, this facility is ideal for a range of industrial applications.

The office component features a welcoming reception area, open-plan offices, private offices, a boardroom, kitchen, and male and female ablutions. With ample parking for staff and visitors and easy access to O.R. Tambo International Airport, the N3, R21, and

## **Features**

Zoning Industrial

Interior

Floor Loading Cap. 1 Tn/m<sup>2</sup> Air Conditioning Yes Power 3 Phase Yes Power Amps 160

Covered Parking Bays Open Parking Bays

Sizes

Floor Size 1,100m<sup>2</sup> Land Size 1,992m<sup>2</sup> **Building Height** 