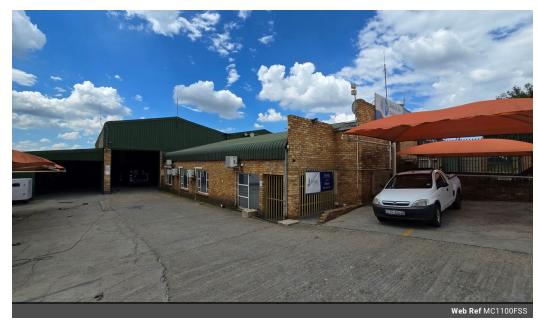

## 1,100m<sup>2</sup> Freestanding Industrial Warehouse for sale in Spartan

This neat and well-maintained 1,100m² industrial warehouse is available for sale in the sought-after industrial hub of Spartan. Designed for efficient operations, the warehouse boasts excellent height to the eaves, abundant natural light, and two large roller shutter doors for seamless receiving and dispatch. Equipped with 160 amps of three-phase power, a backup generator, and a builtin air compressor with hardline connections, this facility is ideal for a range of industrial applications.

The office component features a welcoming reception area, open-plan offices, private offices, a boardroom, kitchen, and male and female ablutions. With ample parking for staff and visitors and easy access to O.R. Tambo International Airport, the N3, R21, and