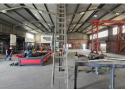

## 1,100m<sup>2</sup> Freestanding Industrial Warehouse for sale in Spartan

This neat and well-maintained 1,100m² industrial warehouse is available for sale in the sought-after industrial hub of Spartan. Designed for efficient operations, the warehouse boasts excellent height to the eaves, abundant natural light, and two large roller shutter doors for seamless receiving and dispatch. Equipped with 160 amps of three-phase power, a backup generator, and a builtin air compressor with hardline connections, this facility is ideal for a range of industrial applications.