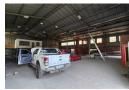

## 1,100m<sup>2</sup> Freestanding Industrial Warehouse for sale in Spartan

This neat and well-maintained 1,100m² industrial warehouse is available for sale in the sought-after industrial hub of Spartan. Designed for efficient operations, the warehouse boasts excellent height to the eaves, abundant natural light, and two large roller shutter doors for seamless receiving and dispatch. Equipped with 160 amps of three-phase power, a backup generator, and a builtin air compressor with hardline connections, this facility is ideal for a range of industrial applications.