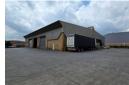

## Neat 1850sqm Industrial warehouse with a large yard to let in Spartan, Kempton park

This A grade 1850 sqm freestanding industrial warehouse on a 5216sqm stand is available for sale and is situated within the sought-after industrial node of Aeroport, Spartan. The warehouse has an excellent height to the eaves with great natural light throughout the work area. There are six large roller shutter doors on the side of the building for receiving and dispatch and allow for cross docking. Inside the warehouse there are additional offices as well as male and female ablutions. The property has three phase power of 150 amps available as well as diesel tank with pump in the yard area.

The double-volume office component comprises a welcoming reception area, open plan offices and male and female ablutions

40