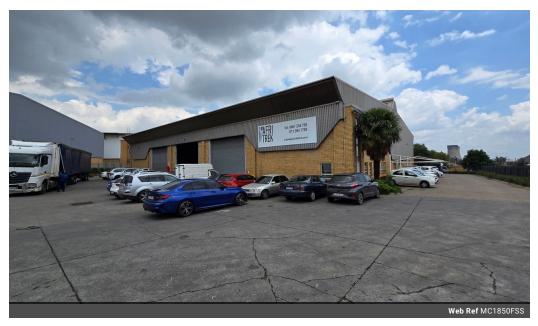

## Neat 1850sqm Industrial warehouse with a large yard to let in Spartan, Kempton park

This A grade 1850 sqm freestanding industrial warehouse on a 5216sqm stand is available for sale and is situated within the sought-after industrial node of Aeroport, Spartan. The warehouse has an excellent height to the eaves with great natural light throughout the work area. There are six large roller shutter doors on the side of the building for receiving and dispatch and allow for cross docking. Inside the warehouse there are additional offices as well as male and female ablutions. The property has three phase power of 150 amps available as well as diesel tank with pump in the yard area.