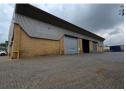

## Neat 1850sqm Industrial warehouse with a large yard to let in Spartan, Kempton park

This A grade 1850 sqm freestanding industrial warehouse on a 5216sqm stand is available for sale and is situated within the sought-after industrial node of Aeroport, Spartan. The warehouse has an excellent height to the eaves with great natural light throughout the work area. There are six large roller shutter doors on the side of the building for receiving and dispatch and allow for cross docking. Inside the warehouse there are additional offices as well as male and female ablutions. The property has three phase power of 150 amps available as well as diesel tank with pump in the yard area.