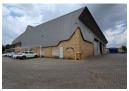

## Neat 1850sqm Industrial warehouse with a large yard to let in Spartan, Kempton park

This A grade 1850 sqm freestanding industrial warehouse on a 5216sqm stand is available for sale and is situated within the sought-after industrial node of Aeroport, Spartan. The warehouse has an excellent height to the eaves with great natural light throughout the work area. There are six large roller shutter doors on the side of the building for receiving and dispatch and allow for cross docking. Inside the warehouse there are additional offices as well as male and female ablutions. The property has three phase power of 150 amps available as well as diesel tank with pump in the yard area.