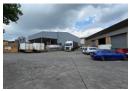

## Neat 1850sqm Industrial warehouse with a large yard to let in Spartan, Kempton park

This A grade 1850 sqm freestanding industrial warehouse on a 5216sqm stand is available for sale and is situated within the sought-after industrial node of Aeroport, Spartan. The warehouse has an excellent height to the eaves with great natural light throughout the work area. There are six large roller shutter doors on the side of the building for receiving and dispatch and allow for cross docking. Inside the warehouse there are additional offices as well as male and female ablutions. The property has three phase power of 150 amps available as well as diesel tank with pump in the yard area.