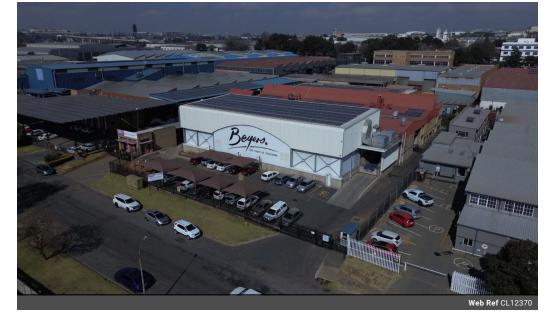

### 5,290m<sup>2</sup> Food-Grade Warehouse for Sale in Spartan – Power & Efficiency at Its Best

This exceptional 5,290m<sup>2</sup> freestanding industrial warehouse in Spartan, Kempton Park, is purpose-built for food-grade operations. Outfitted with ISO panels, the facility offers well-structured manufacturing rooms, excellent ceiling height, and natural light. It features a large roller shutter door with a dock leveler for efficient dispatch and an additional rear roller shutter door. The warehouse spans two floors–4,091m<sup>2</sup> on the ground level and 1,199m<sup>2</sup> on the first–connected by a goods lift. This property is designed for uninterrupted operations with a powerful 1.1 MVA three-phase power supply, an 800kVA backup generator, and solar panels providing 180 kWh of storage.