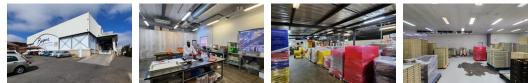

### 5,290m<sup>2</sup> Food-Grade Warehouse for Sale in Spartan – Power & Efficiency at Its Best

This exceptional 5,290m<sup>2</sup> freestanding industrial warehouse in Spartan, Kempton Park, is purpose-built for food-grade operations. Outfitted with ISO panels, the facility offers well-structured manufacturing rooms, excellent ceiling height, and natural light. It features a large roller shutter door with a dock leveler for efficient dispatch and an additional rear roller shutter door. The warehouse spans two floors–4,091m<sup>2</sup> on the ground level and 1,199m<sup>2</sup> on the first–connected by a goods lift. This property is designed for uninterrupted operations with a powerful 1.1 MVA three-phase power supply, an 800kVA backup generator, and solar panels providing 180 kWh of storage.

The integrated office component includes private offices, kitchen areas, and multiple ablution facilities with showers. Ample on-