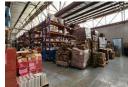

## Premium 4,254m<sup>2</sup> Food-Grade Industrial Facility for Sale in Spartan

This state-of-the-art 4,254m² freestanding industrial warehouse is now available for sale in the sought-after Spartan, Kempton Park. Purpose-built for food-grade operations, the facility includes 1,500m² of ISO panel manufacturing rooms, excellent height to the eaves, and abundant natural light. Designed for seamless logistics, it features two front-facing roller shutter doors with loading bays and an additional rear roller door. The property is powered by 300 amps of three-phase electricity, a 300 kVA backup generator, and solar power, ensuring uninterrupted operations.

The triple-volume office component offers a professional and efficient workspace, including a welcoming reception area, private