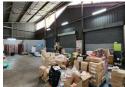

## Premium 4,254m<sup>2</sup> Food-Grade Industrial Facility for Sale in Spartan

This state-of-the-art 4,254m² freestanding industrial warehouse is now available for sale in the sought-after Spartan, Kempton Park. Purpose-built for food-grade operations, the facility includes 1,500m² of ISO panel manufacturing rooms, excellent height to the eaves, and abundant natural light. Designed for seamless logistics, it features two front-facing roller shutter doors with loading bays and an additional rear roller door. The property is powered by 300 amps of three-phase electricity, a 300 kVA backup generator, and solar power, ensuring uninterrupted operations.