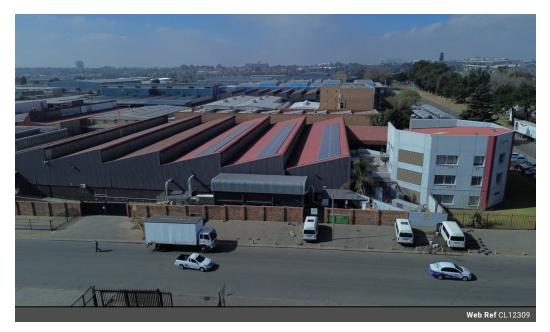

## Premium 4,254m<sup>2</sup> Food-Grade Industrial Facility for Sale in Spartan

This state-of-the-art 4,254m² freestanding industrial warehouse is now available for sale in the sought-after Spartan, Kempton Park. Purpose-built for food-grade operations, the facility includes 1,500m² of ISO panel manufacturing rooms, excellent height to the eaves, and abundant natural light. Designed for seamless logistics, it features two front-facing roller shutter doors with loading bays and an additional rear roller door. The property is powered by 300 amps of three-phase electricity, a 300 kVA backup generator, and solar power, ensuring uninterrupted operations.

Sizes

Floor Size 4,254m<sup>2</sup> Land Size 6,237m<sup>2</sup> **Building Height** 