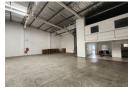

## 640sqm Industrial warehouse in a secure business park for sale in Spartan

Situated within the highly sought-after industrial hub of Spartan, this meticulously maintained 640 sqm industrial warehouse, nestled within a secure park, is now available for sale. Boasting an impressive eaves height and abundant natural lighting, the warehouse creates an optimal workspace environment. Effortless entry to the warehouse is facilitated by a sizable front-facing roller shutter door, and the property is supplied with a 60-amp three-phase power to accommodate diverse operational

The office segment of the property features an open and inviting reception area with open plan offices. This professional space is complemented by male and female ablution facilities and a convenient kitchenette. Adequate parking space is thoughtfully