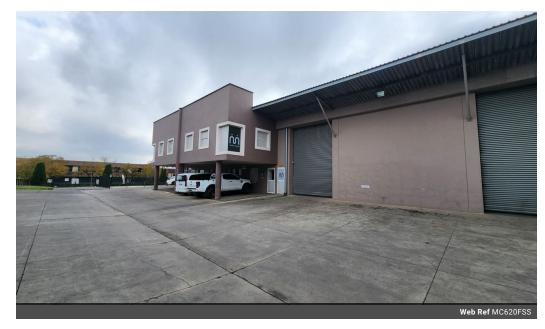

## 640sqm Industrial warehouse in a secure business park for sale in Spartan

Situated within the highly sought-after industrial hub of Spartan, this meticulously maintained 640 sqm industrial warehouse, nestled within a secure park, is now available for sale. Boasting an impressive eaves height and abundant natural lighting, the warehouse creates an optimal workspace environment. Effortless entry to the warehouse is facilitated by a sizable front-facing roller shutter door, and the property is supplied with a 60-amp three-phase power to accommodate diverse operational