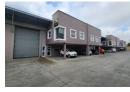

## 640sqm Industrial warehouse in a secure business park for sale in Spartan

Situated within the highly sought-after industrial hub of Spartan, this meticulously maintained 640 sqm industrial warehouse, nestled within a secure park, is now available for sale. Boasting an impressive eaves height and abundant natural lighting, the warehouse creates an optimal workspace environment. Effortless entry to the warehouse is facilitated by a sizable front-facing roller shutter door, and the property is supplied with a 60-amp three-phase power to accommodate diverse operational

The office segment of the property features an open and inviting reception area with open plan offices. This professional space is complemented by male and female ablution facilities and a convenient kitchenette. Adequate parking space is thoughtfully