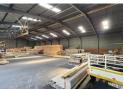

## Prime 2500m<sup>2</sup> Industrial Warehouse for Sale in Aeroport, Spartan

Positioned in the sought-after Aeroport, Spartan industrial hub, this impressive 2500m² warehouse offers prime main road exposure and exceptional accessibility. The property is thoughtfully divided into two spacious warehouses, each featuring generous height to the eaves, abundant natural light, and easy access via five large hanger-style doors and an additional roller shutter door. A mezzanine level provides extra storage capacity, while the facility's 80 amps of three-phase power, backup inverters, and solar panels ensure uninterrupted operations.