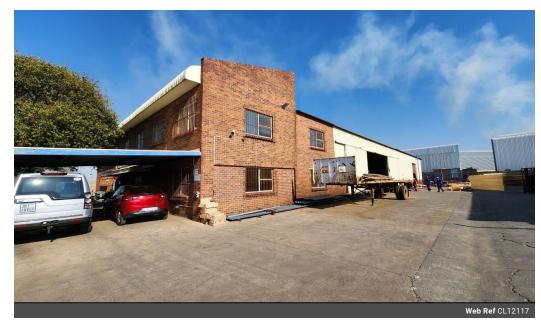

## Prime 2500m<sup>2</sup> Industrial Warehouse for Sale in Aeroport, Spartan

Positioned in the sought-after Aeroport, Spartan industrial hub, this impressive 2500m² warehouse offers prime main road exposure and exceptional accessibility. The property is thoughtfully divided into two spacious warehouses, each featuring generous height to the eaves, abundant natural light, and easy access via five large hanger-style doors and an additional roller shutter door. A mezzanine level provides extra storage capacity, while the facility's 80 amps of three-phase power, backup inverters, and solar panels ensure uninterrupted operations.

The modern double-volume office component includes a welcoming reception area, a fully equipped boardroom, and a mix of open-plan and executive offices, catering to diverse business needs. Additional amenities include separate male and female