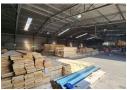

## Prime 2500m<sup>2</sup> Industrial Warehouse for Sale in Aeroport, Spartan

Positioned in the sought-after Aeroport, Spartan industrial hub, this impressive 2500m² warehouse offers prime main road exposure and exceptional accessibility. The property is thoughtfully divided into two spacious warehouses, each featuring generous height to the eaves, abundant natural light, and easy access via five large hanger-style doors and an additional roller shutter door. A mezzanine level provides extra storage capacity, while the facility's 80 amps of three-phase power, backup inverters, and solar panels ensure uninterrupted operations.

The modern double-volume office component includes a welcoming reception area, a fully equipped boardroom, and a mix of open-plan and executive offices, catering to diverse business needs. Additional amenities include separate male and female