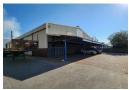

## Prime 2500m<sup>2</sup> Industrial Warehouse for Sale in Aeroport, Spartan

Positioned in the sought-after Aeroport, Spartan industrial hub, this impressive 2500m² warehouse offers prime main road exposure and exceptional accessibility. The property is thoughtfully divided into two spacious warehouses, each featuring generous height to the eaves, abundant natural light, and easy access via five large hanger-style doors and an additional roller shutter door. A mezzanine level provides extra storage capacity, while the facility's 80 amps of three-phase power, backup inverters, and solar panels ensure uninterrupted operations.