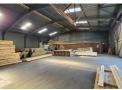

## Prime 2500m<sup>2</sup> Industrial Warehouse for Sale in Aeroport, Spartan

Positioned in the sought-after Aeroport, Spartan industrial hub, this impressive 2500m² warehouse offers prime main road exposure and exceptional accessibility. The property is thoughtfully divided into two spacious warehouses, each featuring generous height to the eaves, abundant natural light, and easy access via five large hanger-style doors and an additional roller shutter door. A mezzanine level provides extra storage capacity, while the facility's 80 amps of three-phase power, backup inverters, and solar panels ensure uninterrupted operations.