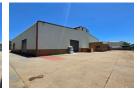

## Neat freestanding 2591sqm Industrial warehouse for sale in Aeroport, Spartan

This well-maintained 2591 sqm freestanding industrial warehouse, situated on a 4913 sqm stand in the sought-after Spartan industrial area, is now available for sale. Designed for efficiency, there are two warehouses on the property. The larger warehouse boasts excellent height to the eaves, abundant natural light with three large roller shutter doors strategically positioned for streamlined receiving and dispatch operations. The smaller warehouse has good height to the eaves with great natural light and two large roller doors for easy access. Equipped with 250 amps of three-phase power between the two buildings, the facility is ideal for energy-intensive industrial activities. Inside, the warehouse includes male and female ablution facilities.