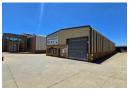

## Neat freestanding 2591sqm Industrial warehouse for sale in Aeroport, Spartan

This well-maintained 2591 sqm freestanding industrial warehouse, situated on a 4913 sqm stand in the sought-after Spartan industrial area, is now available for sale. Designed for efficiency, there are two warehouses on the property. The larger warehouse boasts excellent height to the eaves, abundant natural light with three large roller shutter doors strategically positioned for streamlined receiving and dispatch operations. The smaller warehouse has good height to the eaves with great natural light and two large roller doors for easy access. Equipped with 250 amps of three-phase power between the two buildings, the facility is ideal for energy-intensive industrial activities. Inside, the warehouse includes male and female ablution facilities.

## **Features**

Zoning Industrial

Interior

Floor Loading Cap. Power 3 Phase Power Amps Exterior

1 Tn/m<sup>2</sup>

Yes

Covered Parking Bays 8 Open Parking Bays 20 Sizes

 $\begin{array}{ll} \hbox{Floor Size} & 2,591 \text{m}^2 \\ \hbox{Land Size} & 4,913 \text{m}^2 \\ \hbox{Building Height} & 7 \text{m} \end{array}$ 