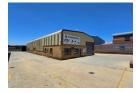

## Neat freestanding 2591sqm Industrial warehouse for sale in Aeroport, Spartan

This well-maintained 2591 sqm freestanding industrial warehouse, situated on a 4913 sqm stand in the sought-after Spartan industrial area, is now available for sale. Designed for efficiency, there are two warehouses on the property. The larger warehouse boasts excellent height to the eaves, abundant natural light with three large roller shutter doors strategically positioned for streamlined receiving and dispatch operations. The smaller warehouse has good height to the eaves with great natural light and two large roller doors for easy access. Equipped with 250 amps of three-phase power between the two buildings, the facility is ideal for energy-intensive industrial activities. Inside, the warehouse includes male and female ablution facilities.

## **Features**

Zoning Industrial

Interior

Floor Loading Cap. Power 3 Phase Power Amps Exterior

1 Tn/m<sup>2</sup>

Yes

Covered Parking Bays 8 Open Parking Bays 20 Sizes

 $\begin{array}{ll} \hbox{Floor Size} & 2,591 \text{m}^2 \\ \hbox{Land Size} & 4,913 \text{m}^2 \\ \hbox{Building Height} & 7 \text{m} \end{array}$ 