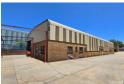

## Neat freestanding 2591sqm Industrial warehouse for sale in Aeroport, Spartan

This well-maintained 2591 sqm freestanding industrial warehouse, situated on a 4913 sqm stand in the sought-after Spartan industrial area, is now available for sale. Designed for efficiency, there are two warehouses on the property. The larger warehouse boasts excellent height to the eaves, abundant natural light with three large roller shutter doors strategically positioned for streamlined receiving and dispatch operations. The smaller warehouse has good height to the eaves with great natural light and two large roller doors for easy access. Equipped with 250 amps of three-phase power between the two buildings, the facility is ideal for energy-intensive industrial activities. Inside, the warehouse includes male and female ablution facilities.

## **Features**

Zoning Industrial

Interior

Floor Loading Cap. Power 3 Phase Power Amps Exterior

1 Tn/m<sup>2</sup>

Yes

Covered Parking Bays 8 Open Parking Bays 20 Sizes

 $\begin{array}{ll} \hbox{Floor Size} & 2,591 \text{m}^2 \\ \hbox{Land Size} & 4,913 \text{m}^2 \\ \hbox{Building Height} & 7 \text{m} \end{array}$ 