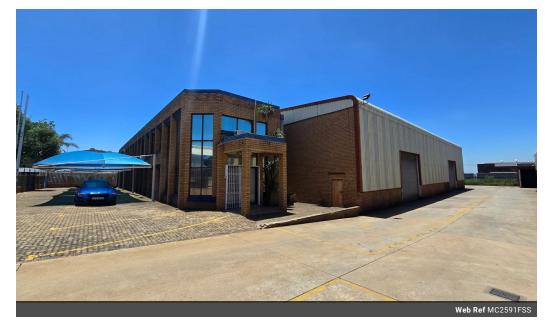

## Neat freestanding 2591sqm Industrial warehouse for sale in Aeroport, Spartan

This well-maintained 2591 sqm freestanding industrial warehouse, situated on a 4913 sqm stand in the sought-after Spartan industrial area, is now available for sale. Designed for efficiency, there are two warehouses on the property. The larger warehouse boasts excellent height to the eaves, abundant natural light with three large roller shutter doors strategically positioned for streamlined receiving and dispatch operations. The smaller warehouse has good height to the eaves with great natural light and two large roller doors for easy access. Equipped with 250 amps of three-phase power between the two buildings, the facility is ideal for energy-intensive industrial activities. Inside, the warehouse includes male and female ablution facilities.

## **Features**

Zoning Industrial

Interior

Floor Loading Cap. Power 3 Phase Power Amps Exterior

1 Tn/m<sup>2</sup>

Yes

Covered Parking Bays 8 Open Parking Bays 20 Sizes

 $\begin{array}{ll} \hbox{Floor Size} & 2,591 \text{m}^2 \\ \hbox{Land Size} & 4,913 \text{m}^2 \\ \hbox{Building Height} & 7 \text{m} \end{array}$ 