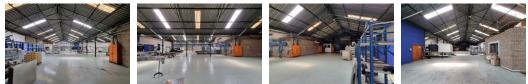

### Prime Freestanding 2,800 sqm Industrial Warehouse for Sale in Spartan

This well-maintained 2,800 sqm industrial warehouse, situated on a 3,693 sqm stand in the sought-after Spartan industrial area, is now available for sale. Designed for efficiency, the warehouse boasts excellent height to the eaves, abundant natural light, and four large roller shutter doors strategically positioned for streamlined receiving and dispatch operations. Equipped with a robust 2,000 amps of three-phase power, the facility is ideal for energy-intensive industrial activities. Inside, the warehouse includes male and female ablution facilities and a mezzanine level, offering additional storage options.

The property also features a functional office component, complete with a welcoming reception area, private offices, a boardroom,

4

10