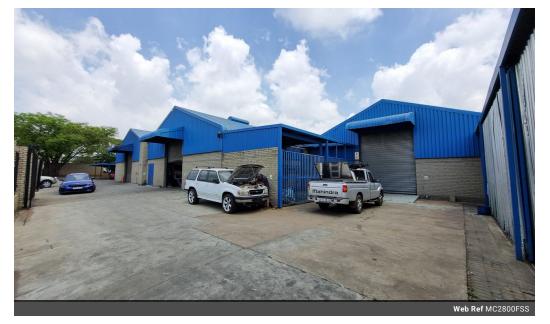

### Prime Freestanding 2,800 sqm Industrial Warehouse for Sale in Spartan

This well-maintained 2,800 sqm industrial warehouse, situated on a 3,693 sqm stand in the sought-after Spartan industrial area, is now available for sale. Designed for efficiency, the warehouse boasts excellent height to the eaves, abundant natural light, and four large roller shutter doors strategically positioned for streamlined receiving and dispatch operations. Equipped with a robust 2,000 amps of three-phase power, the facility is ideal for energy-intensive industrial activities. Inside, the warehouse includes male and female ablution facilities and a mezzanine level, offering additional storage options.