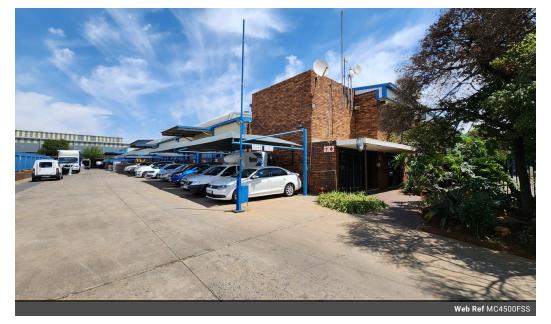

## Freestanding 4,500m<sup>2</sup> Industrial Warehouse for Sale in Spartan, Kempton Park

Discover a prime industrial property in the sought-after Spartan area, offering a 4,500m<sup>2</sup> warehouse on a spacious 6,284m<sup>2</sup> stand. This well-maintained facility boasts excellent height to the eaves, abundant natural light, and four large roller shutter doors, ensuring seamless receiving and dispatch operations. Equipped with 800 amps of three-phase power and a borehole for backup water supply, the warehouse is designed for efficient and reliable operations. Inside, you'll find male and female ablutions with shower facilities and a mezzanine level for added storage flexibility.

The property's double-volume office component includes a welcoming reception area, private offices, boardrooms, meeting rooms,