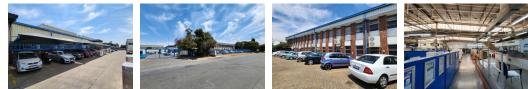

## Freestanding 4,500m<sup>2</sup> Industrial Warehouse for Sale in Spartan, Kempton Park

Discover a prime industrial property in the sought-after Spartan area, offering a 4,500m<sup>2</sup> warehouse on a spacious 6,284m<sup>2</sup> stand. This well-maintained facility boasts excellent height to the eaves, abundant natural light, and four large roller shutter doors, ensuring seamless receiving and dispatch operations. Equipped with 800 amps of three-phase power and a borehole for backup water supply, the warehouse is designed for efficient and reliable operations. Inside, you'll find male and female ablutions with shower facilities and a mezzanine level for added storage flexibility.

The property's double-volume office component includes a welcoming reception area, private offices, boardrooms, meeting rooms,