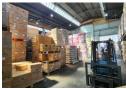

## Neat freestanding 2894sqm industrial warehouse with cranes for sale in Spartan

This freestanding 2897qm industrial warehouse on a 3406sqm stand, is available for sale in the highly sought-after industrial area of Spartan, Kempton Park. The warehouse features a 5-ton and 10-ton overhead crane that runs the length of the warehouse with excellent height to the eaves and abundant natural light. It includes 2 large roller shutter doors situated in front of the warehouse for receiving and dispatch. The property is well-equipped with ample three-phase power as well as a mezzanine level for extra storage.