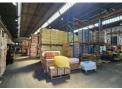

## Neat freestanding 2894sqm industrial warehouse with cranes for sale in Spartan

This freestanding 2897qm industrial warehouse on a 3406sqm stand, is available for sale in the highly sought-after industrial area of Spartan, Kempton Park. The warehouse features a 5-ton and 10-ton overhead crane that runs the length of the warehouse with excellent height to the eaves and abundant natural light. It includes 2 large roller shutter doors situated in front of the warehouse for receiving and dispatch. The property is well-equipped with ample three-phase power as well as a mezzanine level for extra storage.