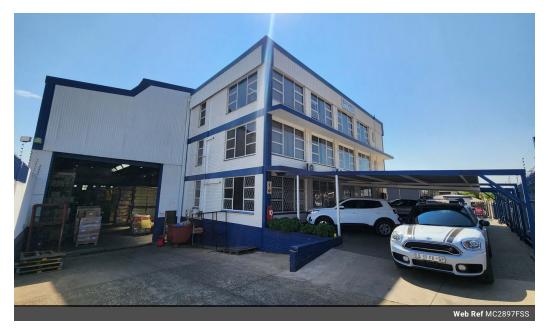

## Neat freestanding 2894sqm industrial warehouse with cranes for sale in Spartan

This freestanding 2897qm industrial warehouse on a 3406sqm stand, is available for sale in the highly sought-after industrial area of Spartan, Kempton Park. The warehouse features a 5-ton and 10-ton overhead crane that runs the length of the warehouse with excellent height to the eaves and abundant natural light. It includes 2 large roller shutter doors situated in front of the warehouse for receiving and dispatch. The property is well-equipped with ample three-phase power as well as a mezzanine level for extra storage.

The triple volume office component comprises of a welcoming reception area, individual offices, boardroom and meeting rooms, open plan office and multiple male and female ablution facilities with showers, and kitchen areas. Ample parking is available for