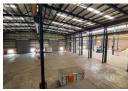

## 010 0354431

Office 40A Eden Meadows Complex 1 Van Riebeeck Avenue Greenstone

R23,000,000

**🖨** 12

3 600m² Neat Industrial Warehouse with cranes in Spartan, Kempton Park

This impressive 3,600 sqm industrial warehouse, set on a 4,500 sqm stand in the highly sought-after Spartan industrial node, is now available for sale. The warehouse boasts excellent height to the eaves, allowing for efficient storage solutions, while abundant natural light floods the work area. Equipped with four large roller shutter doors for seamless access, the facility also features two overhead cranes—one with a 10-ton capacity and another with 12.5 tons. Additionally, the property is powered by three-phase electricity with an impressive 700 amps available, enhanced by backup batteries and solar power. Inside, you'll find a wellappointed office area that includes a kitchenette, ablutions, and a mezzanine level for extra storage space.

## **Features**

Zoning Industrial

| Interior         |     | Exterior             |    | Sizes                  |                     |
|------------------|-----|----------------------|----|------------------------|---------------------|
| Air Conditioning | Yes | Covered Parking Bays | 10 | Floor Size             | 3,600m <sup>2</sup> |
| Power 3 Phase    | Yes | Open Parking Bays    | 12 | Land Size              | 4,500m <sup>2</sup> |
| Power Amps       | 700 |                      |    | <b>Building Height</b> | 12m                 |
| Power Amps       | /00 |                      |    | Building Height        | 12m                 |