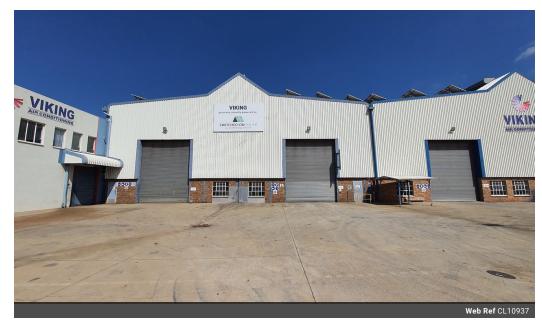

## 010 0354431

Office 40A Eden Meadows Complex 1 Van Riebeeck Avenue Greenstone

R23,000,000

**🖨** 12

3 600m² Neat Industrial Warehouse with cranes in Spartan, Kempton Park

This impressive 3,600 sqm industrial warehouse, set on a 4,500 sqm stand in the highly sought-after Spartan industrial node, is now available for sale. The warehouse boasts excellent height to the eaves, allowing for efficient storage solutions, while abundant natural light floods the work area. Equipped with four large roller shutter doors for seamless access, the facility also features two overhead cranes—one with a 10-ton capacity and another with 12.5 tons. Additionally, the property is powered by three-phase electricity with an impressive 700 amps available, enhanced by backup batteries and solar power. Inside, you'll find a wellappointed office area that includes a kitchenette, ablutions, and a mezzanine level for extra storage space.

## **Features**

Zoning Industrial

| Interior         |     | Exterior             |    | Sizes                  |                     |
|------------------|-----|----------------------|----|------------------------|---------------------|
| Air Conditioning | Yes | Covered Parking Bays | 10 | Floor Size             | 3,600m <sup>2</sup> |
| Power 3 Phase    | Yes | Open Parking Bays    | 12 | Land Size              | 4,500m <sup>2</sup> |
| Power Amps       | 700 |                      |    | <b>Building Height</b> | 12m                 |
| Power Amps       | /00 |                      |    | Building Height        | 12m                 |