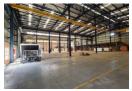

## 010 0354431

Office 40A Eden Meadows Complex 1 Van Riebeeck Avenue Greenstone

R23,000,000

**🖨** 12

3 600m² Neat Industrial Warehouse with cranes in Spartan, Kempton Park

This impressive 3,600 sqm industrial warehouse, set on a 4,500 sqm stand in the highly sought-after Spartan industrial node, is now available for sale. The warehouse boasts excellent height to the eaves, allowing for efficient storage solutions, while abundant natural light floods the work area. Equipped with four large roller shutter doors for seamless access, the facility also features two overhead cranes—one with a 10-ton capacity and another with 12.5 tons. Additionally, the property is powered by three-phase electricity with an impressive 700 amps available, enhanced by backup batteries and solar power. Inside, you'll find a wellappointed office area that includes a kitchenette, ablutions, and a mezzanine level for extra storage space.

## **Features**

Zoning Industrial

| Interior         |     | Exterior             |    | Sizes                  |                     |
|------------------|-----|----------------------|----|------------------------|---------------------|
| Air Conditioning | Yes | Covered Parking Bays | 10 | Floor Size             | 3,600m <sup>2</sup> |
| Power 3 Phase    | Yes | Open Parking Bays    | 12 | Land Size              | 4,500m <sup>2</sup> |
| Power Amps       | 700 |                      |    | <b>Building Height</b> | 12m                 |
| Power Amps       | /00 |                      |    | Building Height        | 12m                 |