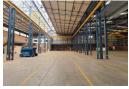

## 010 0354431

Office 40A Eden Meadows Complex 1 Van Riebeeck Avenue Greenstone

R23,000,000

**🖨** 12

3 600m² Neat Industrial Warehouse with cranes in Spartan, Kempton Park

This impressive 3,600 sqm industrial warehouse, set on a 4,500 sqm stand in the highly sought-after Spartan industrial node, is now available for sale. The warehouse boasts excellent height to the eaves, allowing for efficient storage solutions, while abundant natural light floods the work area. Equipped with four large roller shutter doors for seamless access, the facility also features two overhead cranes—one with a 10-ton capacity and another with 12.5 tons. Additionally, the property is powered by three-phase electricity with an impressive 700 amps available, enhanced by backup batteries and solar power. Inside, you'll find a wellappointed office area that includes a kitchenette, ablutions, and a mezzanine level for extra storage space.

## **Features**

Zoning Industrial

| Interior         |     | Exterior             |    | Sizes                  |                     |
|------------------|-----|----------------------|----|------------------------|---------------------|
| Air Conditioning | Yes | Covered Parking Bays | 10 | Floor Size             | 3,600m <sup>2</sup> |
| Power 3 Phase    | Yes | Open Parking Bays    | 12 | Land Size              | 4,500m <sup>2</sup> |
| Power Amps       | 700 |                      |    | <b>Building Height</b> | 12m                 |
| Power Amps       | /00 |                      |    | Building Height        | 12m                 |