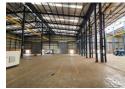

## 010 0354431

Office 40A Eden Meadows Complex 1 Van Riebeeck Avenue Greenstone

R23,000,000

**🖨** 12

3 600m² Neat Industrial Warehouse with cranes in Spartan, Kempton Park

This impressive 3,600 sqm industrial warehouse, set on a 4,500 sqm stand in the highly sought-after Spartan industrial node, is now available for sale. The warehouse boasts excellent height to the eaves, allowing for efficient storage solutions, while abundant natural light floods the work area. Equipped with four large roller shutter doors for seamless access, the facility also features two overhead cranes—one with a 10-ton capacity and another with 12.5 tons. Additionally, the property is powered by three-phase electricity with an impressive 700 amps available, enhanced by backup batteries and solar power. Inside, you'll find a wellappointed office area that includes a kitchenette, ablutions, and a mezzanine level for extra storage space.

## **Features**

Zoning Industrial

| Interior         |     | Exterior             |    | Sizes                  |                     |
|------------------|-----|----------------------|----|------------------------|---------------------|
| Air Conditioning | Yes | Covered Parking Bays | 10 | Floor Size             | 3,600m <sup>2</sup> |
| Power 3 Phase    | Yes | Open Parking Bays    | 12 | Land Size              | 4,500m <sup>2</sup> |
| Power Amps       | 700 |                      |    | <b>Building Height</b> | 12m                 |
| Power Amps       | /00 |                      |    | Building Height        | 12m                 |