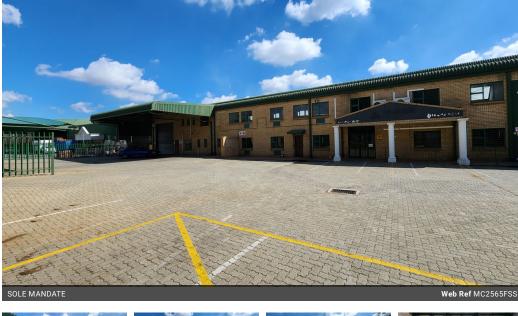

## 010 0354431

Office 40A Eden Meadows Complex 1 Van Riebeeck Avenue Greenstone

R15,650,000

2 565m² Neat industrial warehouse with main road exposure in Spartan, Kempton Park

Sole and Exclusive Mandate

Presenting a pristine 2,565m² industrial warehouse for sale, located in the highly sought-after industrial hub of Spartan. This well-maintained property boasts excellent height to the eaves, allowing for ample vertical storage and enhanced natural lighting throughout the workspace. Equipped with four large roller shutter doors at the front, it offers smooth receiving and dispatch operations. The warehouse also includes a canteen, staff ablutions, three-phase power supply, and a backup generator to ensure uninterrupted business operations.

The double-volume office component features a welcoming reception area, open-plan office layouts on both floors, and private offices on the second floor. Additional amenities include male and female ablutions and kitchens, ensuring convenience for