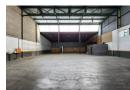

## 010 0354431

Office 40A Eden Meadows Complex 1 Van Riebeeck Avenue Greenstone

R15,650,000

2 565m² Neat industrial warehouse with main road exposure in Spartan, Kempton Park

Sole and Exclusive Mandate

Presenting a pristine 2,565m² industrial warehouse for sale, located in the highly sought-after industrial hub of Spartan. This well-maintained property boasts excellent height to the eaves, allowing for ample vertical storage and enhanced natural lighting throughout the workspace. Equipped with four large roller shutter doors at the front, it offers smooth receiving and dispatch operations. The warehouse also includes a canteen, staff ablutions, three-phase power supply, and a backup generator to ensure uninterrupted business operations.

The double-volume office component features a welcoming reception area, open-plan office layouts on both floors, and private offices on the second floor. Additional amenities include male and female ablutions and kitchens, ensuring convenience for