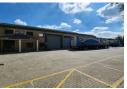

## 010 0354431

Office 40A Eden Meadows Complex 1 Van Riebeeck Avenue Greenstone

R15,650,000

2 565m² Neat industrial warehouse with main road exposure in Spartan, Kempton Park

Sole and Exclusive Mandate

Presenting a pristine 2,565m² industrial warehouse for sale, located in the highly sought-after industrial hub of Spartan. This well-maintained property boasts excellent height to the eaves, allowing for ample vertical storage and enhanced natural lighting throughout the workspace. Equipped with four large roller shutter doors at the front, it offers smooth receiving and dispatch operations. The warehouse also includes a canteen, staff ablutions, three-phase power supply, and a backup generator to ensure uninterrupted business operations.

The double-volume office component features a welcoming reception area, open-plan office layouts on both floors, and private offices on the second floor. Additional amenities include male and female ablutions and kitchens, ensuring convenience for