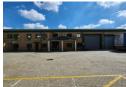

## 010 0354431

Office 40A Eden Meadows Complex 1 Van Riebeeck Avenue Greenstone

R15,650,000

2 565m² Neat industrial warehouse with main road exposure in Spartan, Kempton Park

Sole and Exclusive Mandate

Presenting a pristine 2,565m² industrial warehouse for sale, located in the highly sought-after industrial hub of Spartan. This well-maintained property boasts excellent height to the eaves, allowing for ample vertical storage and enhanced natural lighting throughout the workspace. Equipped with four large roller shutter doors at the front, it offers smooth receiving and dispatch operations. The warehouse also includes a canteen, staff ablutions, three-phase power supply, and a backup generator to ensure uninterrupted business operations.

The double-volume office component features a welcoming reception area, open-plan office layouts on both floors, and private offices on the second floor. Additional amenities include male and female ablutions and kitchens, ensuring convenience for