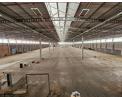

# Prime 11,940m² Industrial Facility Near O.R. Tambo – Ideal for Logistics & Distribution

This exceptional 11,940m² industrial property offers a strategic location for storage and distribution operations. The expansive 10,440m² warehouse features impressive height for high-volume storage, an advanced sprinkler system for fire safety, and seamless goods handling with multiple dock levelers and an on-grade roller door. With excellent access to major highways and O.R. Tambo International Airport, this facility is perfectly positioned for businesses requiring efficient logistics and air freight