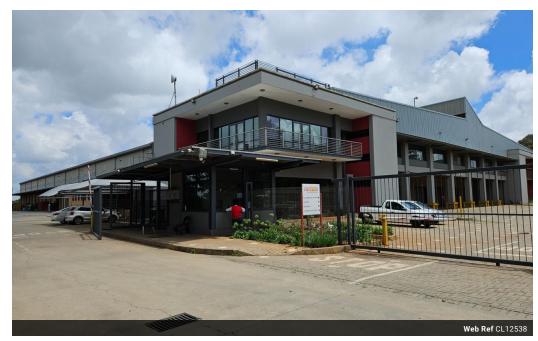

# Prime 11,940m² Industrial Facility Near O.R. Tambo – Ideal for Logistics & Distribution

This exceptional 11,940m² industrial property offers a strategic location for storage and distribution operations. The expansive 10,440m² warehouse features impressive height for high-volume storage, an advanced sprinkler system for fire safety, and seamless goods handling with multiple dock levelers and an on-grade roller door. With excellent access to major highways and O.R. Tambo International Airport, this facility is perfectly positioned for businesses requiring efficient logistics and air freight

The property also includes 1,500m² of A-grade office space, designed for administrative efficiency and comfort. Staff amenities include well-maintained ablutions and a canteen, ensuring a productive work environment. With its prime location, modern