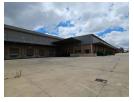

# Prime 11,940m² Industrial Facility Near O.R. Tambo – Ideal for Logistics & Distribution

This exceptional 11,940m² industrial property offers a strategic location for storage and distribution operations. The expansive 10,440m² warehouse features impressive height for high-volume storage, an advanced sprinkler system for fire safety, and seamless goods handling with multiple dock levelers and an on-grade roller door. With excellent access to major highways and O.R. Tambo International Airport, this facility is perfectly positioned for businesses requiring efficient logistics and air freight

The property also includes 1,500m² of A-grade office space, designed for administrative efficiency and comfort. Staff amenities include well-maintained ablutions and a canteen, ensuring a productive work environment. With its prime location, modern