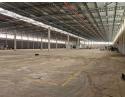

# Prime 11,940m² Industrial Facility Near O.R. Tambo – Ideal for Logistics & Distribution

This exceptional 11,940m² industrial property offers a strategic location for storage and distribution operations. The expansive 10,440m² warehouse features impressive height for high-volume storage, an advanced sprinkler system for fire safety, and seamless goods handling with multiple dock levelers and an on-grade roller door. With excellent access to major highways and O.R. Tambo International Airport, this facility is perfectly positioned for businesses requiring efficient logistics and air freight