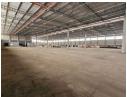

# Prime 11,940m² Industrial Facility Near O.R. Tambo – Ideal for Logistics & Distribution

This exceptional 11,940m² industrial property offers a strategic location for storage and distribution operations. The expansive 10,440m² warehouse features impressive height for high-volume storage, an advanced sprinkler system for fire safety, and seamless goods handling with multiple dock levelers and an on-grade roller door. With excellent access to major highways and O.R. Tambo International Airport, this facility is perfectly positioned for businesses requiring efficient logistics and air freight