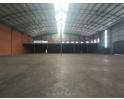

## 2 270m² Industrial Warehouse in Pomona, Kempton Park

Unit 4 Maple Gates

Situated within the highly coveted Pomona industrial hub, this meticulously maintained 2,270m² industrial warehousing facility is now on the market for R18.2 million excluding VAT. Positioned strategically for maximum visibility along the prominent R21 highway, it offers prime exposure and convenient access to major arterial routes serving the East Rand. The warehouse stands out for its cleanliness and exceptional upkeep, featuring ample height that allows abundant natural light to permeate the entire space, creating a bright and welcoming working environment.

With three on-grade roller shutter doors, this property ensures swift and effortless access into the warehouse. Additionally, a robust load-bearing mezzanine floor provides valuable extra storage space or the flexibility to incorporate additional offices as