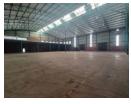

## 2 270m² Industrial Warehouse in Pomona, Kempton Park

Unit 4 Maple Gates

Situated within the highly coveted Pomona industrial hub, this meticulously maintained 2,270m² industrial warehousing facility is now on the market for R18.2 million excluding VAT. Positioned strategically for maximum visibility along the prominent R21 highway, it offers prime exposure and convenient access to major arterial routes serving the East Rand. The warehouse stands out for its cleanliness and exceptional upkeep, featuring ample height that allows abundant natural light to permeate the entire space, creating a bright and welcoming working environment.

With three on-grade roller shutter doors, this property ensures swift and effortless access into the warehouse. Additionally, a robust load-bearing mezzanine floor provides valuable extra storage space or the flexibility to incorporate additional offices as