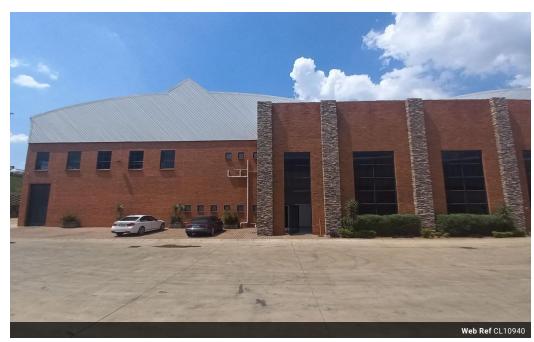

## 2 270m² Industrial Warehouse in Pomona, Kempton Park

Unit 4 Maple Gates

Situated within the highly coveted Pomona industrial hub, this meticulously maintained 2,270m² industrial warehousing facility is now on the market for R18.2 million excluding VAT. Positioned strategically for maximum visibility along the prominent R21 highway, it offers prime exposure and convenient access to major arterial routes serving the East Rand. The warehouse stands out for its cleanliness and exceptional upkeep, featuring ample height that allows abundant natural light to permeate the entire space, creating a bright and welcoming working environment.

With three on-grade roller shutter doors, this property ensures swift and effortless access into the warehouse. Additionally, a robust load-bearing mezzanine floor provides valuable extra storage space or the flexibility to incorporate additional offices as

## Features Building Name

Zoning Industrial Interior Exterior Sizes Power 3 Phase Yes Security Yes Floor Size 2,270m<sup>2</sup> Power Amps 160 Open Parking Bays Land Size 20,000m<sup>2</sup> **Building Height** 13m