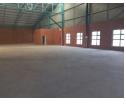

## 2 270m² Industrial Warehouse in Pomona, Kempton Park

Unit 4 Maple Gates

Situated within the highly coveted Pomona industrial hub, this meticulously maintained 2,270m² industrial warehousing facility is now on the market for R18.2 million excluding VAT. Positioned strategically for maximum visibility along the prominent R21 highway, it offers prime exposure and convenient access to major arterial routes serving the East Rand. The warehouse stands out for its cleanliness and exceptional upkeep, featuring ample height that allows abundant natural light to permeate the entire space, creating a bright and welcoming working environment.

With three on-grade roller shutter doors, this property ensures swift and effortless access into the warehouse. Additionally, a robust load-bearing mezzanine floor provides valuable extra storage space or the flexibility to incorporate additional offices as