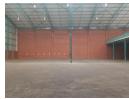

## 2 270m² Industrial Warehouse in Pomona, Kempton Park

Unit 4 Maple Gates

Situated within the highly coveted Pomona industrial hub, this meticulously maintained 2,270m² industrial warehousing facility is now on the market for R18.2 million excluding VAT. Positioned strategically for maximum visibility along the prominent R21 highway, it offers prime exposure and convenient access to major arterial routes serving the East Rand. The warehouse stands out for its cleanliness and exceptional upkeep, featuring ample height that allows abundant natural light to permeate the entire space, creating a bright and welcoming working environment.

With three on-grade roller shutter doors, this property ensures swift and effortless access into the warehouse. Additionally, a robust load-bearing mezzanine floor provides valuable extra storage space or the flexibility to incorporate additional offices as