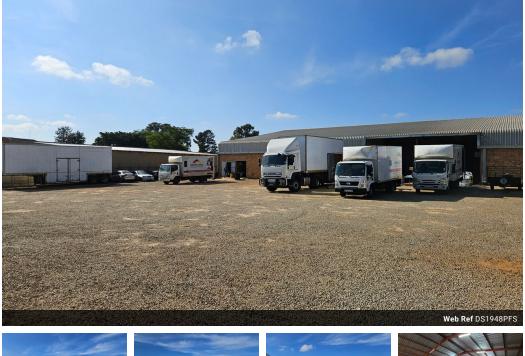

### 1948sqm warehouse with offices to for sale in Pomona!

This versatile property spans 1948sqm and features a 1400sqm warehouse on an expansive 8861 sqm plot, making it ideal for light manufacturing or storage. Located with easy access to major routes servicing the East Rand, this property is a prime opportunity for businesses looking to expand or relocate.

Key features include approximately 190 sqm of office space, comprising three offices, a boardroom, and two reception areas. Additionally, there are ten storage units for added convenience. The warehouse boasts excellent height and is equipped with two on-grade roller shutter doors, opening to an open yard area suitable for super-link reticulation. A mezzanine floor within the warehouse provides extra storage space, and the property includes three warehouse sections: two of 250 sqm each (one with a

#### Features

Zoning Industrial

Interior Power 3 Phase

Yes

Sizes Floor Size Land Size Building Height

1,948m² 9,000m² 6m

https://www.newpointproperty.co.za