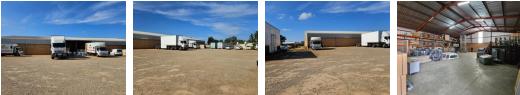

### 1948sqm warehouse with offices to for sale in Pomona!

This versatile property spans 1948sqm and features a 1400sqm warehouse on an expansive 8861 sqm plot, making it ideal for light manufacturing or storage. Located with easy access to major routes servicing the East Rand, this property is a prime opportunity for businesses looking to expand or relocate.

Key features include approximately 190 sqm of office space, comprising three offices, a boardroom, and two reception areas. Additionally, there are ten storage units for added convenience. The warehouse boasts excellent height and is equipped with two on-grade roller shutter doors, opening to an open yard area suitable for super-link reticulation. A mezzanine floor within the warehouse provides extra storage space, and the property includes three warehouse sections: two of 250 sqm each (one with a

#### Features

Zoning Industrial

Interior Power 3 Phase

Yes

Sizes Floor Size Land Size Building Height

1,948m² 9,000m² 6m

https://www.newpointproperty.co.za