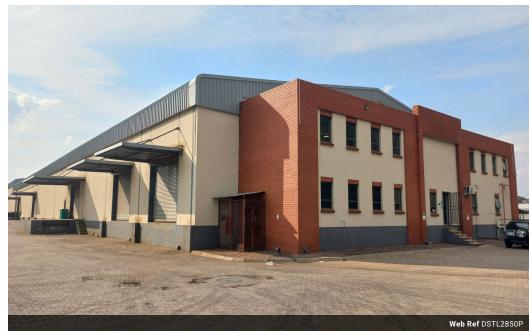

## 2850sqm industrial warehouse for sale in a secure park in Pomona

A well-maintained and spacious 2850sqm warehouse is now available for lease or sale. Located within a secure industrial park, this property offers the ideal setting for your business needs. With 24-hour access control for enhanced safety, the park features four warehouses and facilitates convenient super-link access, streamlining logistical operations.

The warehouse boasts impressive height, perfectly suited to accommodate your operational requirements. It is equipped with ongrade roller shutter doors and dock levelers, ideal for efficient loading and offloading. Additionally, the warehouse includes a thoughtfully designed small office component and modern ablution facilities. Positioned advantageously on Maple Street, this

## **Features**

Zoning Industrial

Interior

Power 3 Phase Yes Power Amps 400 **Exterior**Security
Open Parking Bays

**Sizes** Floor Size

Land Size Building Height 2,850m² 20,000m² 8m