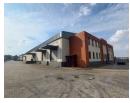

## 2850sqm industrial warehouse for sale in a secure park in Pomona

A well-maintained and spacious 2850sqm warehouse is now available for lease or sale. Located within a secure industrial park, this property offers the ideal setting for your business needs. With 24-hour access control for enhanced safety, the park features four warehouses and facilitates convenient super-link access, streamlining logistical operations.

The warehouse boasts impressive height, perfectly suited to accommodate your operational requirements. It is equipped with ongrade roller shutter doors and dock levelers, ideal for efficient loading and offloading. Additionally, the warehouse includes a thoughtfully designed small office component and modern ablution facilities. Positioned advantageously on Maple Street, this