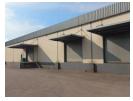

## 2850sqm industrial warehouse for sale in a secure park in Pomona

A well-maintained and spacious 2850sqm warehouse is now available for lease or sale. Located within a secure industrial park, this property offers the ideal setting for your business needs. With 24-hour access control for enhanced safety, the park features four warehouses and facilitates convenient super-link access, streamlining logistical operations.

The warehouse boasts impressive height, perfectly suited to accommodate your operational requirements. It is equipped with ongrade roller shutter doors and dock levelers, ideal for efficient loading and offloading. Additionally, the warehouse includes a thoughtfully designed small office component and modern ablution facilities. Positioned advantageously on Maple Street, this