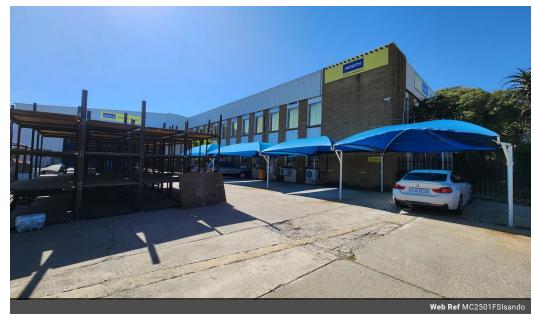

### 2 501sqm Neat industrial warehouse for sale in Isando, Kempton Park

This meticulously maintained 2501-square-meter industrial warehouse is available for sale and is strategically located in the highly coveted Isando industrial district. Boasting impressive eaves height, the warehouse is bathed in natural light, creating an ideal workspace environment. Four generously sized roller shutter doors at the front of the building, including two on-grade doors and two loading bays, ensure seamless operational access. With a robust electrical infrastructure providing 250 amps of three-phase power, the property is well-equipped to handle a variety of industrial machinery and equipment needs.

#### **Features**

Zoning Industrial

Interior Floor Lo

Floor Loading Cap. 1 Tn/m²
Air Conditioning Yes
Power 3 Phase Yes
Power Amps 250

Exterior

Covered Parking Bays 8 Open Parking Bays 8 Sizes

 $\begin{array}{lll} \hbox{Floor Size} & 2,501 m^2 \\ \hbox{Land Size} & 3,128 m^2 \\ \hbox{Building Height} & 10 m \end{array}$ 