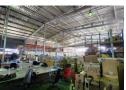

### 2 501sqm Neat industrial warehouse for sale in Isando, Kempton Park

This meticulously maintained 2501-square-meter industrial warehouse is available for sale and is strategically located in the highly coveted Isando industrial district. Boasting impressive eaves height, the warehouse is bathed in natural light, creating an ideal workspace environment. Four generously sized roller shutter doors at the front of the building, including two on-grade doors and two loading bays, ensure seamless operational access. With a robust electrical infrastructure providing 250 amps of three-phase power, the property is well-equipped to handle a variety of industrial machinery and equipment needs.

The double-volume office component complements the warehouse, featuring a welcoming reception area, boardroom, open-plan