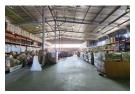

### 2 501sqm Neat industrial warehouse for sale in Isando, Kempton Park

This meticulously maintained 2501-square-meter industrial warehouse is available for sale and is strategically located in the highly coveted Isando industrial district. Boasting impressive eaves height, the warehouse is bathed in natural light, creating an ideal workspace environment. Four generously sized roller shutter doors at the front of the building, including two on-grade doors and two loading bays, ensure seamless operational access. With a robust electrical infrastructure providing 250 amps of three-phase power, the property is well-equipped to handle a variety of industrial machinery and equipment needs.

The double-volume office component complements the warehouse, featuring a welcoming reception area, boardroom, open-plan