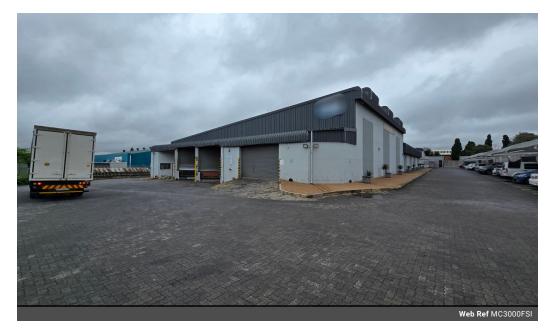

## Neat 3000sqm industrial warehouse for sale in Isando. Kempton Park

Situated within the highly sought-after industrial hub of Isando, this meticulously maintained 3000 sqm industrial warehouse is now available for sale. Boasting an impressive eaves height and abundant natural lighting, the warehouse creates an optimal workspace environment. Effortless entry to the warehouse is facilitated with six large roller shutter doors with two of them being loading bays with dock levelers. The property is supplied with three-phase power to accommodate diverse operational requirements as well as a backup generator and a large yard area.

The office segment of the property features an open and inviting reception area with open plan offices, individual offices, boardroom and canteen area. This professional space is complemented by male and female ablution facilities and a convenient

## Features

Zoning Industrial

Interior

Floor Loading Cap. 1 Tr Air Conditioning Yes Power 3 Phase Yes

1 Tn/m² Yes **Exterior**Covered Parking Bays 37
Open Parking Bays 10

**Sizes** Floor Size

Land Size Building Height 3,000m<sup>2</sup> 6,759m<sup>2</sup> 10m