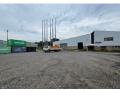

## Neat 2058sqm freestanding industrial warehouse with yard for sale in Isando

This neat 2058 sqm freestanding industrial warehouse, situated on a 4400 sqm stand in the sought-after industrial node of Isando, is now available for sale. Designed for efficiency, there are three large roller shutter doors for receiving and dispatch with excellent height to the eaves and great natural light throughout. Inside, the warehouse includes a mezzanine level for extra storage as well as male and female ablution facilities.