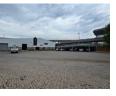

## Neat 2058sqm freestanding industrial warehouse with yard for sale in Isando

This neat 2058 sqm freestanding industrial warehouse, situated on a 4400 sqm stand in the sought-after industrial node of Isando, is now available for sale. Designed for efficiency, there are three large roller shutter doors for receiving and dispatch with excellent height to the eaves and great natural light throughout. Inside, the warehouse includes a mezzanine level for extra storage as well as male and female ablution facilities.

The property also features a functional office component, complete with a welcoming reception area, boardroom and an open-plan workspace. Staff and visitors benefit from ample parking, while the office area includes kitchen facilities and male and female ablutions for added convenience. Strategically located near O.R. Tambo International Airport and major highways like the N3, R21,