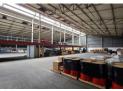

## Neat 2058sqm freestanding industrial warehouse with yard for sale in Isando

This neat 2058 sqm freestanding industrial warehouse, situated on a 4400 sqm stand in the sought-after industrial node of Isando, is now available for sale. Designed for efficiency, there are three large roller shutter doors for receiving and dispatch with excellent height to the eaves and great natural light throughout. Inside, the warehouse includes a mezzanine level for extra storage as well as male and female ablution facilities.

The property also features a functional office component, complete with a welcoming reception area, boardroom and an open-plan workspace. Staff and visitors benefit from ample parking, while the office area includes kitchen facilities and male and female ablutions for added convenience. Strategically located near O.R. Tambo International Airport and major highways like the N3, R21,