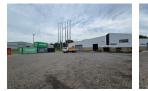

## Neat 2058sqm freestanding industrial warehouse with yard for sale in Isando

This neat 2058 sqm freestanding industrial warehouse, situated on a 4400 sqm stand in the sought-after industrial node of Isando, is now available for sale. Designed for efficiency, there are three large roller shutter doors for receiving and dispatch with excellent height to the eaves and great natural light throughout. Inside, the warehouse includes a mezzanine level for extra storage as well as male and female ablution facilities.

The property also features a functional office component, complete with a welcoming reception area, boardroom and an open-plan workspace. Staff and visitors benefit from ample parking, while the office area includes kitchen facilities and male and female ablutions for added convenience. Strategically located near O.R. Tambo International Airport and major highways like the N3, R21,