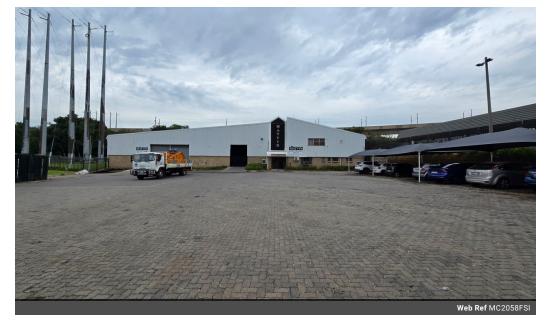

## Neat 2058sqm freestanding industrial warehouse with yard for sale in Isando

This neat 2058 sqm freestanding industrial warehouse, situated on a 4400 sqm stand in the sought-after industrial node of Isando, is now available for sale. Designed for efficiency, there are three large roller shutter doors for receiving and dispatch with excellent height to the eaves and great natural light throughout. Inside, the warehouse includes a mezzanine level for extra storage as well as male and female ablution facilities.

The property also features a functional office component, complete with a welcoming reception area, boardroom and an open-plan workspace. Staff and visitors benefit from ample parking, while the office area includes kitchen facilities and male and female ablutions for added convenience. Strategically located near O.R. Tambo International Airport and major highways like the N3, R21,