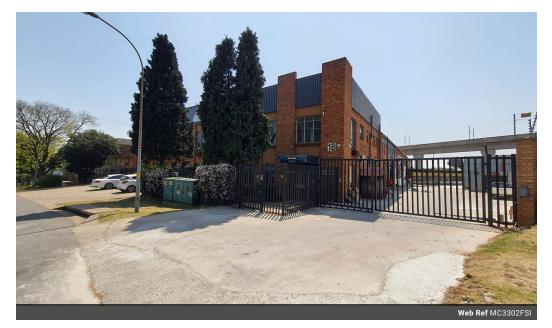

# R13,905,000

## 3 302sqm Freestanding Industrial Warehouse for sale in Isando, Kempton Park

Presenting an enticing industrial property available for sale, covering 3302 sqm and strategically nestled in the coveted business hub of Isando. The warehouse boasts an impressive eave height, fostering a spacious interior illuminated by natural light. Functionality is enhanced with two generously-sized on-grade roller shutter doors and two sizable loading bay roller shutter doors, alongside a robust three-phase power supply of 200 amps for seamless operations. Safety measures include integrated sprinklers in both warehouse and office areas, with two mezzanine levels providing additional storage capacity. A designated storage room for flammable items within the yard area further underscores safety protocols.

## Exterior

Security Covered Parking Bays Open Parking Bays

Sizes Floor Size Land Size **Building Height** 

3,302m<sup>2</sup> 4,150m<sup>2</sup> 8m

https://www.newpointproperty.co.za