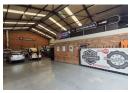

## A-Grade Industrial Warehouse for Sale in Chloorkop

Unlock a prime investment opportunity with this A-Grade 410m² industrial warehouse, located in a secure business park within the sought-after Chloorkop industrial node. Featuring impressive eaves height, abundant natural light, and a large roller shutter door, the warehouse is designed for seamless operations. A mezzanine level provides additional storage or customization options, while a powerful three-phase 100-amp electrical supply meets the needs of various industrial activities.

The modern office component offers an open-plan layout, complete with male and female restrooms and a convenient kitchenette for enhanced staff comfort. Secure on-site parking and strategic access to major highways (N3, R21, R24) and O.R. Tambo