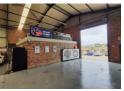

## A-Grade Industrial Warehouse for Sale in Chloorkop

Unlock a prime investment opportunity with this A-Grade 410m² industrial warehouse, located in a secure business park within the sought-after Chloorkop industrial node. Featuring impressive eaves height, abundant natural light, and a large roller shutter door, the warehouse is designed for seamless operations. A mezzanine level provides additional storage or customization options, while a powerful three-phase 100-amp electrical supply meets the needs of various industrial activities.

The modern office component offers an open-plan layout, complete with male and female restrooms and a convenient kitchenette for enhanced staff comfort. Secure on-site parking and strategic access to major highways (N3, R21, R24) and O.R. Tambo