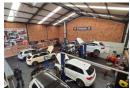

## A-Grade Industrial Warehouse for Sale in Chloorkop

Unlock a prime investment opportunity with this A-Grade 410m² industrial warehouse, located in a secure business park within the sought-after Chloorkop industrial node. Featuring impressive eaves height, abundant natural light, and a large roller shutter door, the warehouse is designed for seamless operations. A mezzanine level provides additional storage or customization options, while a powerful three-phase 100-amp electrical supply meets the needs of various industrial activities.

The modern office component offers an open-plan layout, complete with male and female restrooms and a convenient kitchenette for enhanced staff comfort. Secure on-site parking and strategic access to major highways (N3, R21, R24) and O.R. Tambo