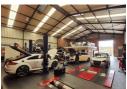

## A-Grade Industrial Warehouse for Sale in Chloorkop

Unlock a prime investment opportunity with this A-Grade 410m² industrial warehouse, located in a secure business park within the sought-after Chloorkop industrial node. Featuring impressive eaves height, abundant natural light, and a large roller shutter door, the warehouse is designed for seamless operations. A mezzanine level provides additional storage or customization options, while a powerful three-phase 100-amp electrical supply meets the needs of various industrial activities.

The modern office component offers an open-plan layout, complete with male and female restrooms and a convenient kitchenette for enhanced staff comfort. Secure on-site parking and strategic access to major highways (N3, R21, R24) and O.R. Tambo

## **Features**

| Zoning Name      | Industrial |                   |     |                        |                   |
|------------------|------------|-------------------|-----|------------------------|-------------------|
| Interior         |            | Exterior          |     | Sizes                  |                   |
| Air Conditioning | Yes        | Security          | Yes | Floor Size             | 410m <sup>2</sup> |
| Power 3 Phase    | Yes        | Open Parking Bays | 4   | Land Size              | 410m <sup>2</sup> |
| Power Amps       | 100        |                   |     | <b>Building Height</b> | 8m                |