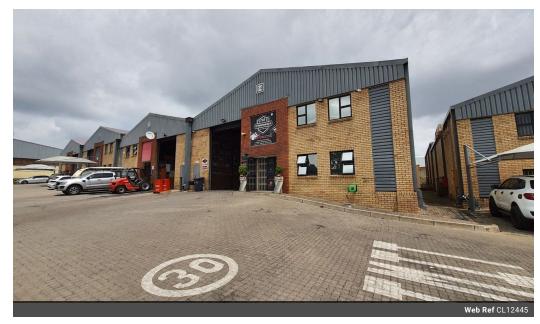

## A-Grade Industrial Warehouse for Sale in Chloorkop

Unlock a prime investment opportunity with this A-Grade 410m² industrial warehouse, located in a secure business park within the sought-after Chloorkop industrial node. Featuring impressive eaves height, abundant natural light, and a large roller shutter door, the warehouse is designed for seamless operations. A mezzanine level provides additional storage or customization options, while a powerful three-phase 100-amp electrical supply meets the needs of various industrial activities.

The modern office component offers an open-plan layout, complete with male and female restrooms and a convenient kitchenette for enhanced staff comfort. Secure on-site parking and strategic access to major highways (N3, R21, R24) and O.R. Tambo