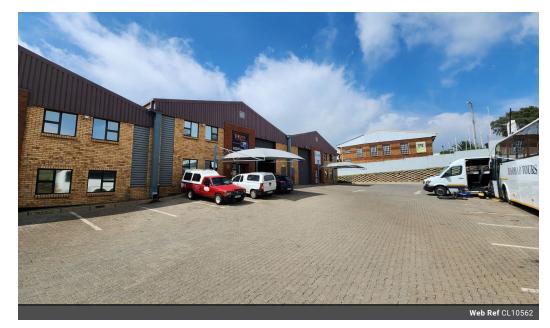

## 409sqm Neat A-grade Industrial Warehouse in Chloorkop, Kempton Park

Offering a remarkable prospect, this A-Grade 409sqm industrial warehouse is now for sale within a secure business park in the highly sought-after Chloorkop industrial node. Situated in a meticulously maintained and secure environment, this property provides a strategically positioned sanctuary for businesses. The warehouse boasts exceptional eaves height, offering ample vertical clearance for various industrial operations, while abundant natural light infuses the workspace to foster productivity. Access is facilitated by a generously sized roller shutter door, ensuring seamless and efficient logistics. Additionally, the property features a mezzanine level for valuable extra storage or customization, and a robust three-phase power supply of 80 amps to meet all electrical needs.

## **Features**

**Zoning** Industrial

| Interior      |     | Exterior                                  |        | Sizes                        |             |
|---------------|-----|-------------------------------------------|--------|------------------------------|-------------|
| Power 3 Phase | Yes | Security                                  | Yes    | Floor Size                   | 409m²       |
| Power Amps    | 80  | Covered Parking Bays<br>Open Parking Bays | 2<br>4 | Land Size<br>Building Height | 409m²<br>6m |