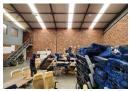

## 409sqm Neat A-grade Industrial Warehouse in Chloorkop, Kempton Park

Offering a remarkable prospect, this A-Grade 409sqm industrial warehouse is now for sale within a secure business park in the highly sought-after Chloorkop industrial node. Situated in a meticulously maintained and secure environment, this property provides a strategically positioned sanctuary for businesses. The warehouse boasts exceptional eaves height, offering ample vertical clearance for various industrial operations, while abundant natural light infuses the workspace to foster productivity. Access is facilitated by a generously sized roller shutter door, ensuring seamless and efficient logistics. Additionally, the property features a mezzanine level for valuable extra storage or customization, and a robust three-phase power supply of 80 amps to meet all electrical needs.

## **Features**

**Zoning** Industrial

| Interior      |     | Exterior                                  |        | Sizes                        |             |
|---------------|-----|-------------------------------------------|--------|------------------------------|-------------|
| Power 3 Phase | Yes | Security                                  | Yes    | Floor Size                   | 409m²       |
| Power Amps    | 80  | Covered Parking Bays<br>Open Parking Bays | 2<br>4 | Land Size<br>Building Height | 409m²<br>6m |