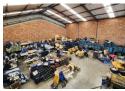

## 409sqm Neat A-grade Industrial Warehouse in Chloorkop, Kempton Park

Offering a remarkable prospect, this A-Grade 409sqm industrial warehouse is now for sale within a secure business park in the highly sought-after Chloorkop industrial node. Situated in a meticulously maintained and secure environment, this property provides a strategically positioned sanctuary for businesses. The warehouse boasts exceptional eaves height, offering ample vertical clearance for various industrial operations, while abundant natural light infuses the workspace to foster productivity. Access is facilitated by a generously sized roller shutter door, ensuring seamless and efficient logistics. Additionally, the property features a mezzanine level for valuable extra storage or customization, and a robust three-phase power supply of 80 amps to meet all electrical needs.