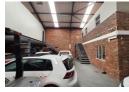

## 416m<sup>2</sup> A-Grade industrial Warehouse in Chloorkop, Kempton Park

An outstanding opportunity awaits with this A-Grade 416-square-meter industrial warehouse for sale, located within the secure business park of Chloorkop, a highly sought-after industrial district. Situated in a meticulously maintained and secure environment, this property offers a safe and strategic location for businesses to thrive. The warehouse boasts impressive eaves height, providing ample vertical clearance for various industrial activities, and is flooded with natural light, fostering a bright and productive atmosphere. Smooth entry and exit are ensured through a reliable roller shutter door, complemented by two valuable mezzanine levels that offer additional storage capacity. A long-term lease is currently in place, presenting potential rental income for astute investors.

## **Features**

**Zoning** Industrial

| Interior                    |           | Exterior          |     | Sizes                        |                   |
|-----------------------------|-----------|-------------------|-----|------------------------------|-------------------|
| Air Conditioning            | Yes       | Security          | Yes | Floor Size                   | 416m <sup>2</sup> |
| Power 3 Phase<br>Power Amps | Yes<br>63 | Open Parking Bays | 4   | Land Size<br>Building Height | 416m²<br>8m       |