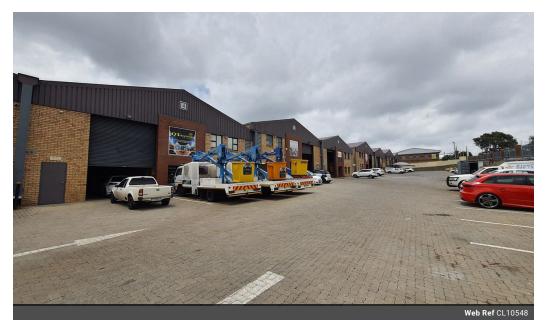

## 416m<sup>2</sup> A-Grade industrial Warehouse in Chloorkop, Kempton Park

An outstanding opportunity awaits with this A-Grade 416-square-meter industrial warehouse for sale, located within the secure business park of Chloorkop, a highly sought-after industrial district. Situated in a meticulously maintained and secure environment, this property offers a safe and strategic location for businesses to thrive. The warehouse boasts impressive eaves height, providing ample vertical clearance for various industrial activities, and is flooded with natural light, fostering a bright and productive atmosphere. Smooth entry and exit are ensured through a reliable roller shutter door, complemented by two valuable mezzanine levels that offer additional storage capacity. A long-term lease is currently in place, presenting potential rental income for astute investors.