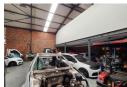

## 416m<sup>2</sup> A-Grade industrial Warehouse in Chloorkop, Kempton Park

An outstanding opportunity awaits with this A-Grade 416-square-meter industrial warehouse for sale, located within the secure business park of Chloorkop, a highly sought-after industrial district. Situated in a meticulously maintained and secure environment, this property offers a safe and strategic location for businesses to thrive. The warehouse boasts impressive eaves height, providing ample vertical clearance for various industrial activities, and is flooded with natural light, fostering a bright and productive atmosphere. Smooth entry and exit are ensured through a reliable roller shutter door, complemented by two valuable mezzanine levels that offer additional storage capacity. A long-term lease is currently in place, presenting potential rental income for astute investors.

## **Features**

**Zoning** Industrial

| Interior                    |           | Exterior          |     | Sizes                        |                   |
|-----------------------------|-----------|-------------------|-----|------------------------------|-------------------|
| Air Conditioning            | Yes       | Security          | Yes | Floor Size                   | 416m <sup>2</sup> |
| Power 3 Phase<br>Power Amps | Yes<br>63 | Open Parking Bays | 4   | Land Size<br>Building Height | 416m²<br>8m       |