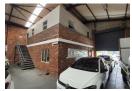

## 416m<sup>2</sup> A-Grade industrial Warehouse in Chloorkop, Kempton Park

An outstanding opportunity awaits with this A-Grade 416-square-meter industrial warehouse for sale, located within the secure business park of Chloorkop, a highly sought-after industrial district. Situated in a meticulously maintained and secure environment, this property offers a safe and strategic location for businesses to thrive. The warehouse boasts impressive eaves height, providing ample vertical clearance for various industrial activities, and is flooded with natural light, fostering a bright and productive atmosphere. Smooth entry and exit are ensured through a reliable roller shutter door, complemented by two valuable mezzanine levels that offer additional storage capacity. A long-term lease is currently in place, presenting potential rental income for astute investors.

## **Features**

**Zoning** Industrial

| Interior                    |           | Exterior          |     | Sizes                        |                   |
|-----------------------------|-----------|-------------------|-----|------------------------------|-------------------|
| Air Conditioning            | Yes       | Security          | Yes | Floor Size                   | 416m <sup>2</sup> |
| Power 3 Phase<br>Power Amps | Yes<br>63 | Open Parking Bays | 4   | Land Size<br>Building Height | 416m²<br>8m       |