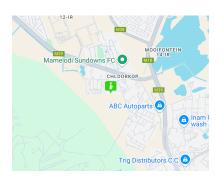

## Prime Industrial Property for Sale – Exceptional Location with Limitless Potential

Located just off Allendale Road, this prime industrial property offers unbeatable visibility and accessibility, making it a top choice for commercial enterprises. Its proximity to the N3 freeway and major arterial routes ensures easy access to key logistics and warehousing hubs, positioning your business in the heart of a thriving industrial area. Spanning six erven and zoned for industrial use, this property is ideal for a range of industries seeking expansion or establishment in a strategic location.