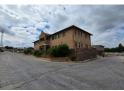

### 17 061sqm freestanding industrial yard for sale in Chloorkop, Kempton Park

This freestanding 17 061sqm industrial yard is available for sale and is situated in the sort after industrial node of chloorkop. On the property is a production plant for the manufacturing of various concrete products. On the site there are multiple buildings that include a double story office building, a large workshop with an additional smaller workshop, staff canteen, male and female ablutions and a guardhouse. The large workshop is partially enclosed with IBR sheeting that is currently being used to manufacture concrete products. The property is enclosed with tall concrete walls with electrified fencing. There is also an MTN tower on site for which a monthly rental is received. There is a 20ton gantry crane on site as well as an underground water storage