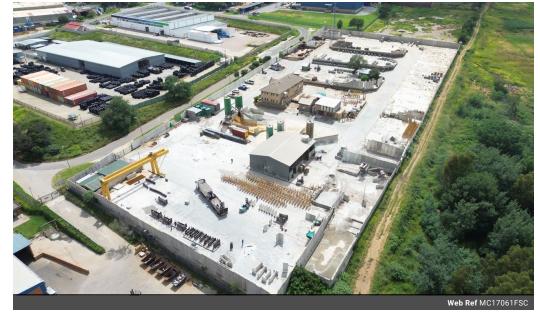

### 17 061sqm freestanding industrial yard for sale in Chloorkop, Kempton Park

This freestanding 17 061sqm industrial yard is available for sale and is situated in the sort after industrial node of chloorkop. On the property is a production plant for the manufacturing of various concrete products. On the site there are multiple buildings that include a double story office building, a large workshop with an additional smaller workshop, staff canteen, male and female ablutions and a guardhouse. The large workshop is partially enclosed with IBR sheeting that is currently being used to manufacture concrete products. The property is enclosed with tall concrete walls with electrified fencing. There is also an MTN tower on site for which a monthly rental is received. There is a 20ton gantry crane on site as well as an underground water storage